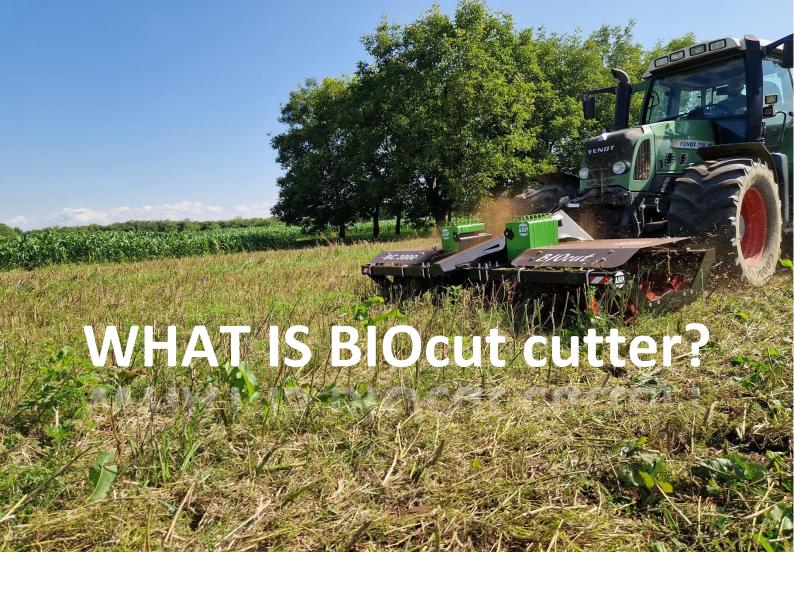

## Blocut cutter roller

BIOcut cutter is roller equipped with knives whose main purpose is to allow the user to mow the crops at the end of the cycle. Rolling and crimping actions will transform crops into a thick weed suppressing mulch.

BIOcut cutters blades fast and effitiently performs rolling and crimping actions on crops at the end of the cycle.

This machine is perfect equipment for no-till farming operations.

It performs its function regardeless of crop or soil type