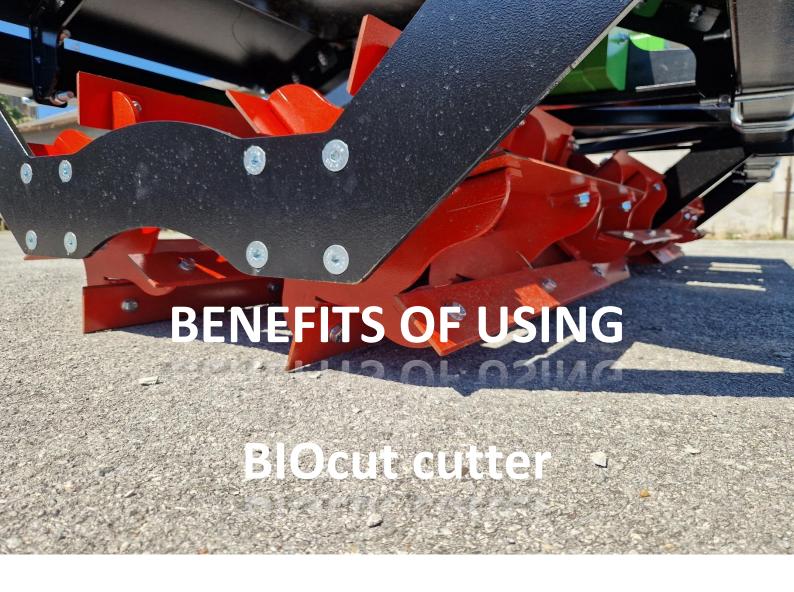

- > High efficiency
  - **≻**No jamming
- > Used on the front of the tractor (front linkage)
  - ➤ Minimalize the need of pre-sowing activities
    - >Low maintenance costs

- **→** High quality steel construction
- Diameter of rollers is 380 mm
- ➤ Replacable, double sided, 710 mm long knives made of high-quality HARDOX steel cuts plants
  - > Metal cover protects tractor from plant residues
- ➤ Mass of the machine is 620 kg and it can be increased up to 1185 kg by using weights