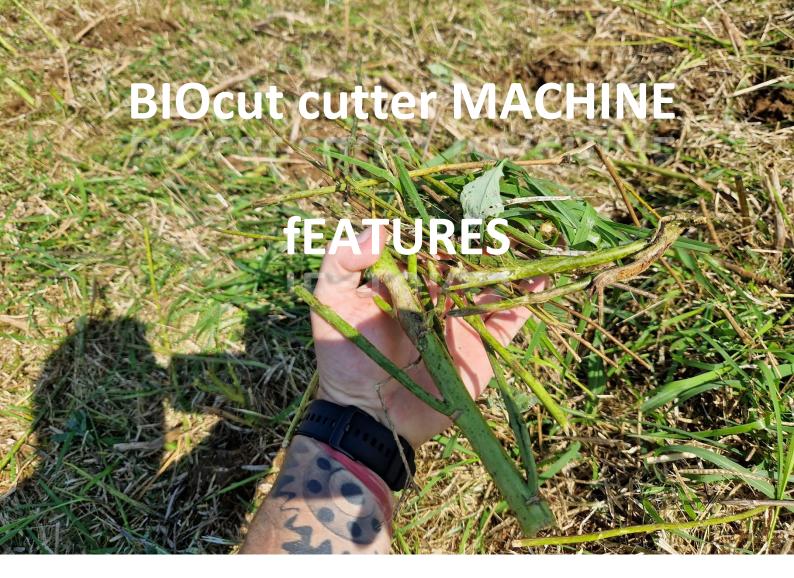

## Blocut cutter roller

BIOcut cutter is roller equipped with knives whose main purpose is to allow the user to mow the crops at the end of the cycle. Rolling and crimping actions will transform crops into a thick weed suppressing mulch.

BIOcut cutters blades fast and effitiently performs rolling and crimping actions on crops at the end of the cycle.

This machine is perfect equipment for no-till farming operations.

It performs its function regardeless of crop or soil type

- > High efficiency
  - **≻**No jamming
- > Used on the front of the tractor (front linkage)
  - ➤ Minimalize the need of pre-sowing activities
    - >Low maintenance costs

- **→** High quality steel construction
- Diameter of rollers is 380 mm
- ➤ Replacable, double sided, 710 mm long knives made of high-quality HARDOX steel cuts plants
  - > Metal cover protects tractor from plant residues
- ➤ Mass of the machine is 620 kg and it can be increased up to 1185 kg by using weights