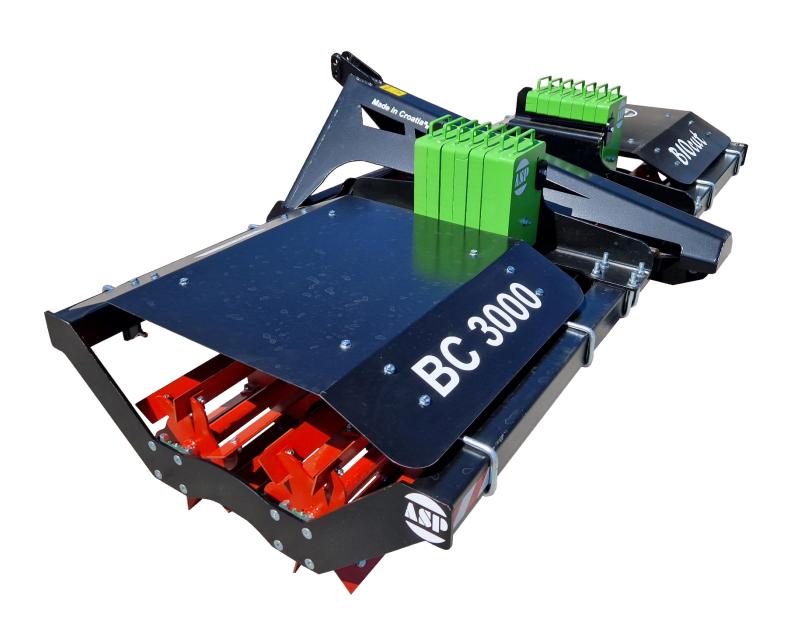

## Blocut cutter roller

BIOcut cutter is roller equipped with knives whose main purpose is to allow the user to mow the crops at the end of the cycle. Rolling and crimping actions will transform crops into a thick weed suppressing mulch.

- > High efficiency
  - **≻**No jamming
- > Used on the front of the tractor (front linkage)
  - ➤ Minimalize the need of pre-sowing activities
    - >Low maintenance costs

- **→** High quality steel construction
- Diameter of rollers is 380 mm
- ➤ Replacable, double sided, 710 mm long knives made of high-quality HARDOX steel cuts plants
  - > Metal cover protects tractor from plant residues
- ➤ Mass of the machine is 620 kg and it can be increased up to 1185 kg by using weights

|                         | BC 3000    |
|-------------------------|------------|
| Working width (mm)      | 3000       |
| Roller diameter (mm)    | 380        |
| Mass (kg)               | 620        |
| Mass with weights* (kg) | 1185       |
| No of knives (kom)      | 48         |
| Knife length (mm)       | 710        |
| Knives characteristics  | changeable |
| Working speed (km/h)    | 15-25      |