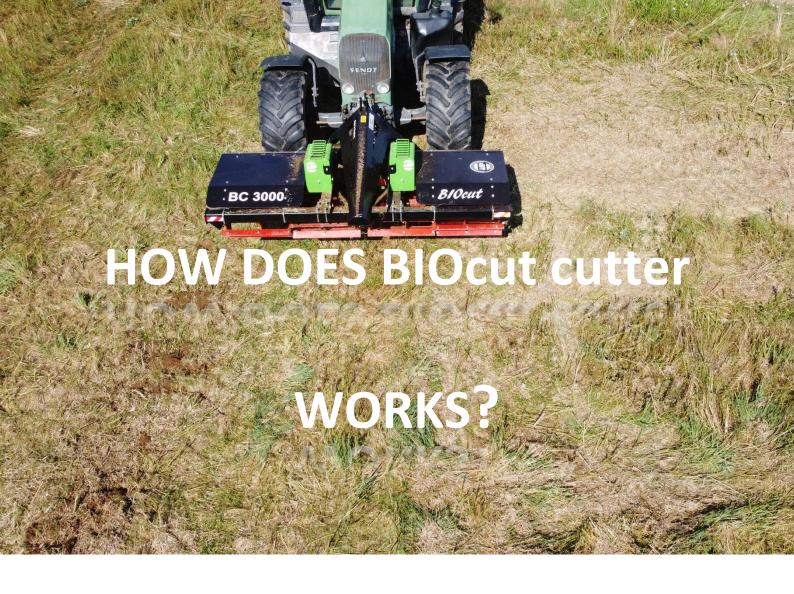

BIOcut cutters blades fast and effitiently performs rolling and crimping actions on crops at the end of the cycle.

This machine is perfect equipment for no-till farming operations.

It performs its function regardeless of crop or soil type