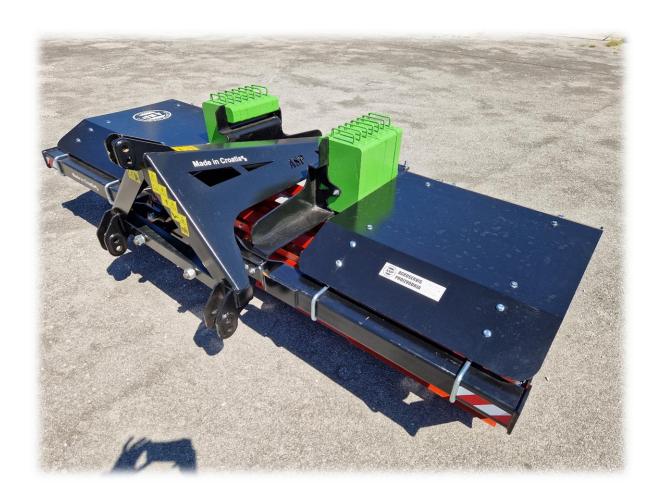

- > High efficiency
  - **≻**No jamming
- > Used on the front of the tractor (front linkage)
  - ➤ Minimalize the need of pre-sowing activities
    - >Low maintenance costs

- **→** High quality steel construction
- Diameter of rollers is 380 mm
- ➤ Replacable, double sided, 710 mm long knives made of high-quality HARDOX steel cuts plants
  - > Metal cover protects tractor from plant residues
- ➤ Mass of the machine is 620 kg and it can be increased up to 1185 kg by using weights

|                         | BC 3000    |
|-------------------------|------------|
| Working width (mm)      | 3000       |
| Roller diameter (mm)    | 380        |
| Mass (kg)               | 620        |
| Mass with weights* (kg) | 1185       |
| No of knives (kom)      | 48         |
| Knife length (mm)       | 710        |
| Knives characteristics  | changeable |
| Working speed (km/h)    | 15-25      |