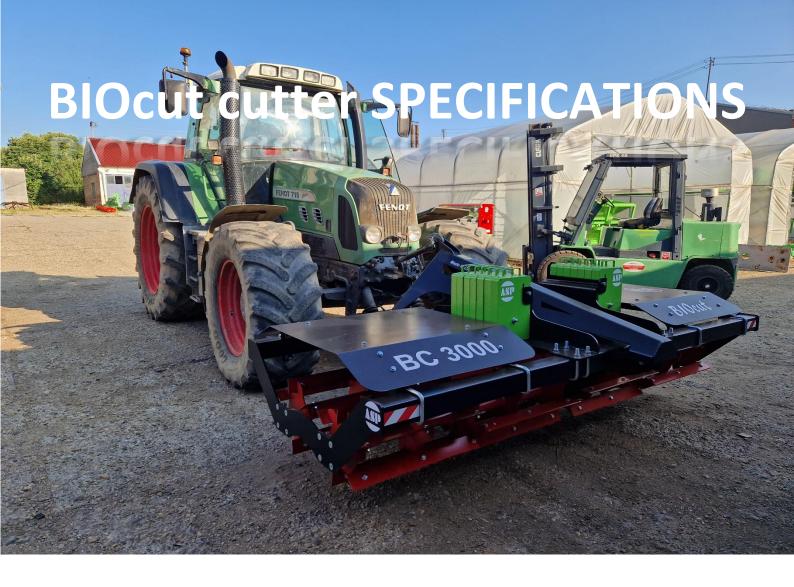

- > High efficiency
  - **≻**No jamming
- > Used on the front of the tractor (front linkage)
  - ➤ Minimalize the need of pre-sowing activities
    - >Low maintenance costs

- **→** High quality steel construction
- Diameter of rollers is 380 mm
- ➤ Replacable, double sided, 710 mm long knives made of high-quality HARDOX steel cuts plants
  - > Metal cover protects tractor from plant residues
- ➤ Mass of the machine is 620 kg and it can be increased up to 1185 kg by using weights

|                         | BC 3000    |
|-------------------------|------------|
| Working width (mm)      | 3000       |
| Roller diameter (mm)    | 380        |
| Mass (kg)               | 620        |
| Mass with weights* (kg) | 1185       |
| No of knives (kom)      | 48         |
| Knife length (mm)       | 710        |
| Knives characteristics  | changeable |
| Working speed (km/h)    | 15-25      |