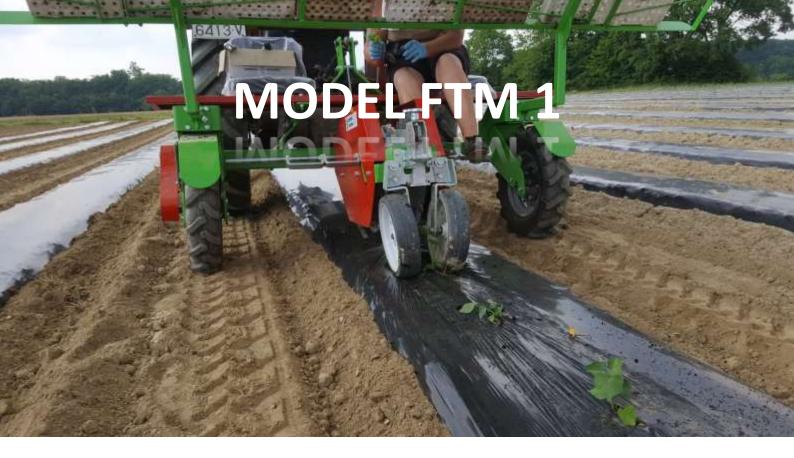

3 rows transplantation machine

FTM 3 & FTM 3+

2 rows transplantation machine 4 ro-FTM 2 & FTM 2+

4 rows transplantation machine FTM 4

| Basic informations               |             |  |  |  |  |  |  |  |  |
|----------------------------------|-------------|--|--|--|--|--|--|--|--|
| Model                            | FTM 1       |  |  |  |  |  |  |  |  |
| Type                             | carried     |  |  |  |  |  |  |  |  |
| Width (mm)                       | 2150/3250   |  |  |  |  |  |  |  |  |
| Length (mm)                      | 2200        |  |  |  |  |  |  |  |  |
| Height (mm)                      | 1550        |  |  |  |  |  |  |  |  |
| Mass (kg)                        | 395         |  |  |  |  |  |  |  |  |
| Demanded power (min. HP)         | 35          |  |  |  |  |  |  |  |  |
| Transplanting informat           | ions        |  |  |  |  |  |  |  |  |
| No. of rows planted              | 1 row       |  |  |  |  |  |  |  |  |
| Distance between rows (mm)       | -           |  |  |  |  |  |  |  |  |
| No. of transplanting cups        | 6           |  |  |  |  |  |  |  |  |
| Cup dimensions (mm)              | 60 x 60     |  |  |  |  |  |  |  |  |
| Distance in one row (cm)         | 22 - 150    |  |  |  |  |  |  |  |  |
| Planting speed (plants per hour) | 2600 - 3000 |  |  |  |  |  |  |  |  |