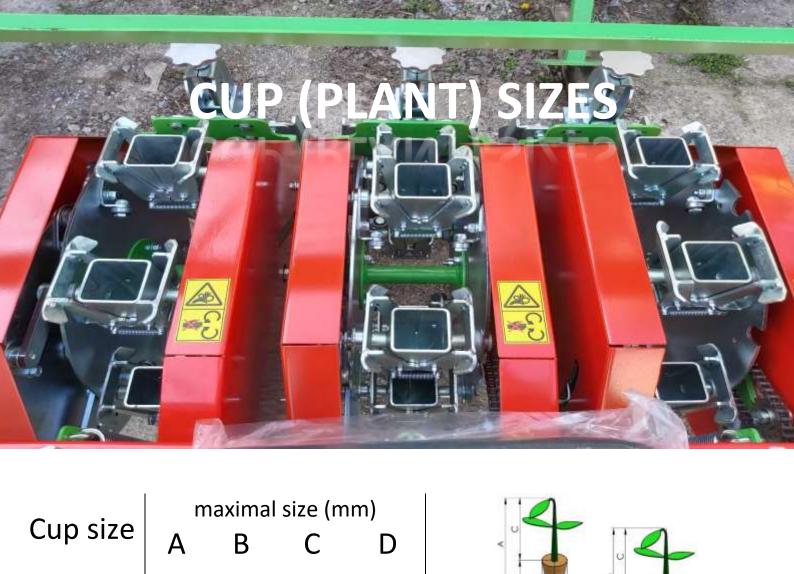

M

150 40 110 40

Cup size maximal size (mm)

В

D

150 40 110 40

Cup size

maximal size (mm)

В

D

XL

170 60 110 60