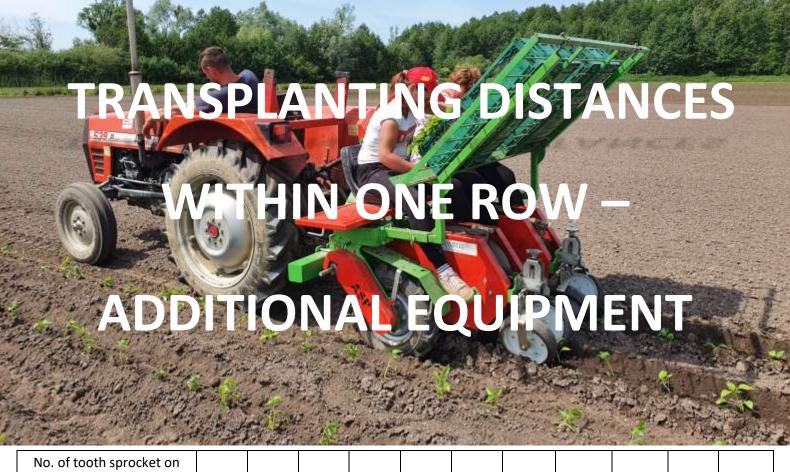

## TRANSPLANTING DISTANCES WITHIN ONE ROW STANDARD

| No. of tooth sprocket on driveshaft has | 20  | 20  | 20  | 20  |
|-----------------------------------------|-----|-----|-----|-----|
| No. of tooth sprocket on wheel axle has | 23  | 22  | 21  | 20  |
| One cup per transplanting section       | 131 | 137 | 144 | 151 |
| Two cups per transplanting section      | 66  | 69  | 72  | 75  |
| Three cups per transplanting section    | 44  | 46  | 48  | 50  |
| Four cups per transplanting section     | 33  | 34  | 36  | 38  |
| Five cups per transplanting section     | 26  | 27  | 29  | 30  |
| Six cups per transplanting section      | 22  | 23  | 24  | 25  |

## TRANSPLANTING DISTANCES WITHIN ONE ROW -

## ADDITIONAL EQUIPMENT

| No. of tooth sprocket on driveshaft has | 20  | 20  | 20  | 20  | 20  | 20  | 20  |
|-----------------------------------------|-----|-----|-----|-----|-----|-----|-----|
| No. of tooth sprocket on wheel axle has | 26  | 25  | 24  | 19  | 18  | 17  | 16  |
| One cup per transplanting section       | 116 | 121 | 126 | 159 | 168 | 177 | 189 |
| Three cups per transplanting section    | 58  | 60  | 63  | 79  | 84  | 89  | 94  |
| Tri čaše na sekciji za presađivanje     | 39  | 40  | 42  | 53  | 56  | 59  | 63  |
| Four cups per transplanting section     | 29  | 30  | 31  | 40  | 42  | 44  | 47  |
| Five cups per transplanting section     | 23  | 24  | 25  | 32  | 34  | 35  | 38  |
| Six cups per transplanting section      | 19  | 20  | 21  | 26  | 28  | 30  | 31  |