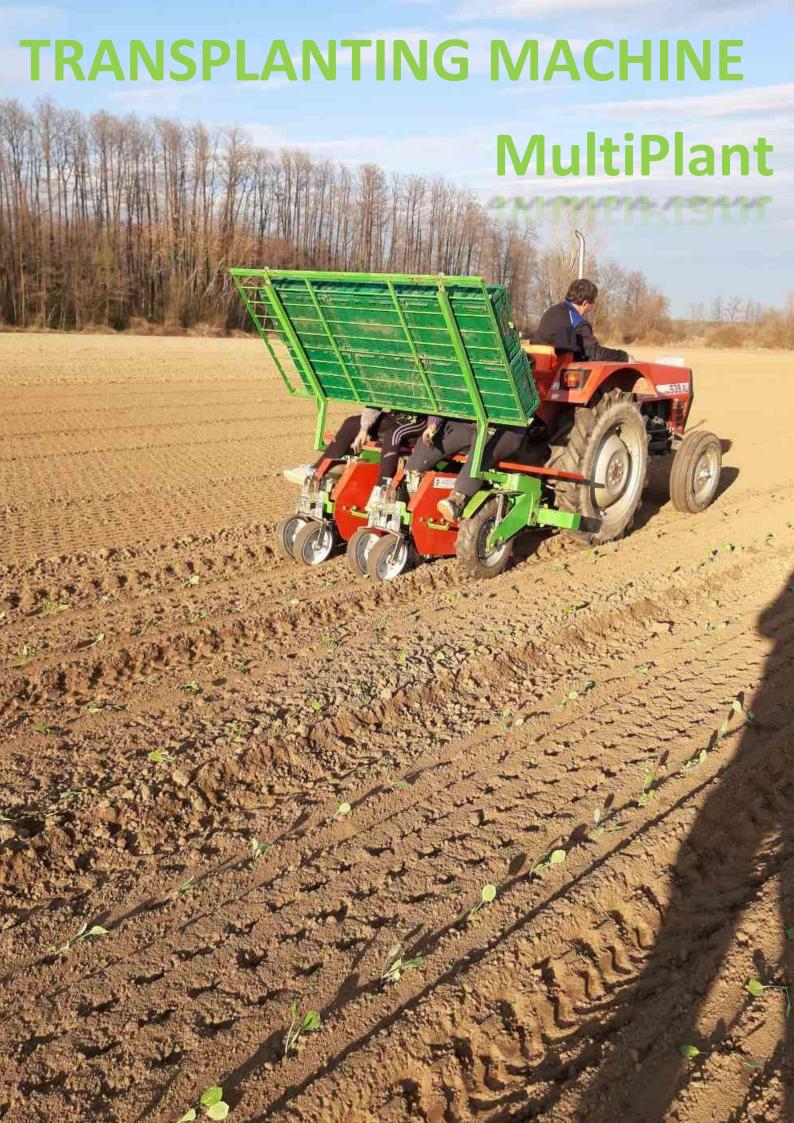

MultiPlant is machine intended to transplant seedlings in ground. Usage of this machine, compared with manual transplantation, reduces needed labour and also transplantation time.

- saves time
- multifunctional
- reduces costs
- continuous transplantating quality