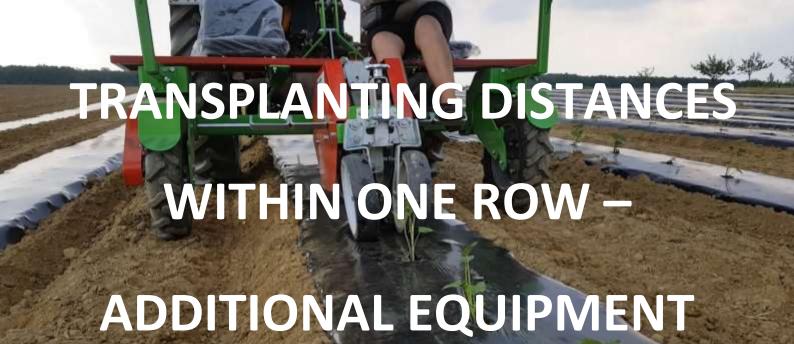

---|-----|-----|-----|-----|
| No. of tooth sprocket on wheel axle has | 26  | 25  | 24  | 23  | 22  | 21  | 20  | 19  | 18  | 17  | 16  |
| One cup per transplanting section       | 104 | 109 | 113 | 118 | 123 | 129 | 136 | 143 | 151 | 160 | 170 |
| Two cups per transplanting section      | 52  | 54  | 57  | 59  | 62  | 65  | 68  | 71  | 75  | 80  | 85  |
| Three cups per transplanting section    | 35  | 36  | 38  | 39  | 41  | 43  | 45  | 48  | 50  | 53  | 57  |
| Four cups per transplanting section     | 26  | 27  | 28  | 30  | 31  | 32  | 34  | 36  | 38  | 40  | 42  |
| Five cups per transplanting section     | 21  | 22  | 23  | 24  | 25  | 26  | 27  | 29  | 30  | 32  | 34  |
| Six cups per transplanting section      | 17  | 18  | 19  | 20  | 21  | 22  | 23  | 24  | 25  | 27  | 28  |



| A STATE OF THE STA | (A) 56 (SE) | 2018 |     |     | CALL. |     | - The St | Table 1 |     |     |     |     |
|----------------------------------------------------------------------------------------------------------------------------------------------------------------------------------------------------------------------------------------------------------------------------------------------------------------------------------------------------------------------------------------------------------------------------------------------------------------------------------------------------------------------------------------------------------------------------------------------------------------------------------------------------------------------------------------------------------