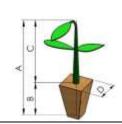

M

150 40 110 40

Cup size maximal size (mm)

В

D

150 40 110 40

Cup size

maximal size (mm)

В

D

XL

170 60 110 60