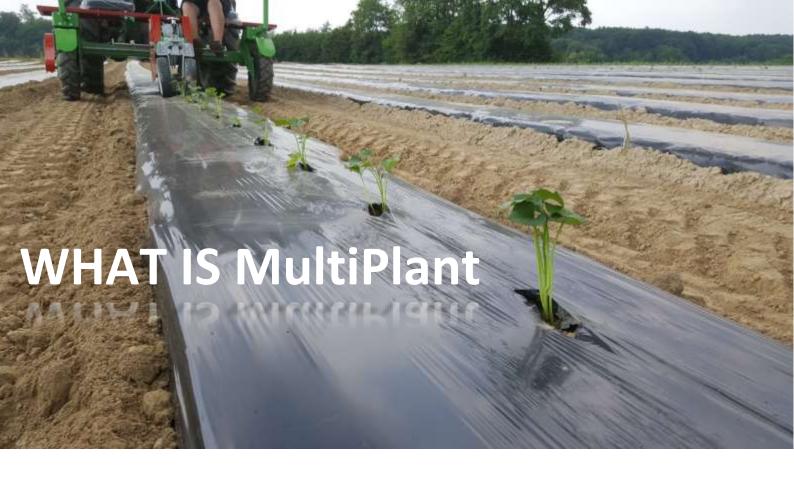

- > semi-automatic transplantation
- ➤ Possibility of transplanting on:
  - Bare ground
  - Previously prepared bed
  - Previously layed foil
- > regulation of working depth
- > transplantation of conical, pyramidal or squared shape of soil on the seedlings roots
- > adjustable distance of planting in one row
- > adjustable distance of planting between rows