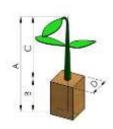

M

150 40 110 40

Cup size maximal size (mm)

В

D

150 40 110 40

Cup size

maximal size (mm)

В

D

XL

170 60 110 60