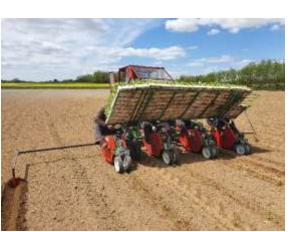

- > semi-automatic transplantation
- ➤ Possibility of transplanting on:
  - Bare ground
  - Previously prepared bed
  - Previously layed foil
- > regulation of working depth
- > transplantation of conical, pyramidal or squared shape of soil on the seedlings roots
- > adjustable distance of planting in one row
- > adjustable distance of planting between rows