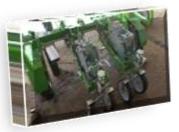

MultiPlant is machine intended to transplant seedlings in ground. Usage of this machine, compared with manual transplantation, reduces needed labour and also transplantation time.

- saves time
- multifunctional
- reduces costs
- continuous transplantating quality

- easy handling
- trusted functionality
- high work performance

Semi-automatic transplanting of seedlings regardless of the conical, pyramidal or squared shape of the seedlings roots:

- >transplanting of vegetables
- >transplanting of herbs
- >transplanting of ligneous plants

- > semi-automatic transplantation
- ➤ Possibility of transplanting on:
  - Bare ground
  - Previously prepared bed
  - Previously layed foil
- > regulation of working depth
- > transplantation of conical, pyramidal or squared shape of soil on the seedlings roots
- > adjustable distance of planting in one row
- > adjustable distance of planting between rows