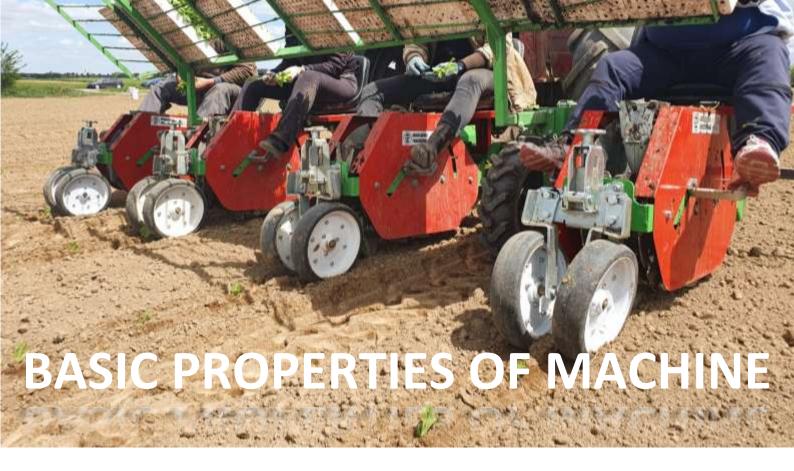

- easy handling
- trusted functionality
- high work performance

Semi-automatic transplanting of seedlings regardless of the conical, pyramidal or squared shape of the seedlings roots:

- >transplanting of vegetables
- >transplanting of herbs
- >transplanting of ligneous plants

- > semi-automatic transplantation
- ➤ Possibility of transplanting on:
  - Bare ground
  - Previously prepared bed
  - Previously layed foil
- > regulation of working depth
- > transplantation of conical, pyramidal or squared shape of soil on the seedlings roots
- > adjustable distance of planting in one row
- > adjustable distance of planting between rows