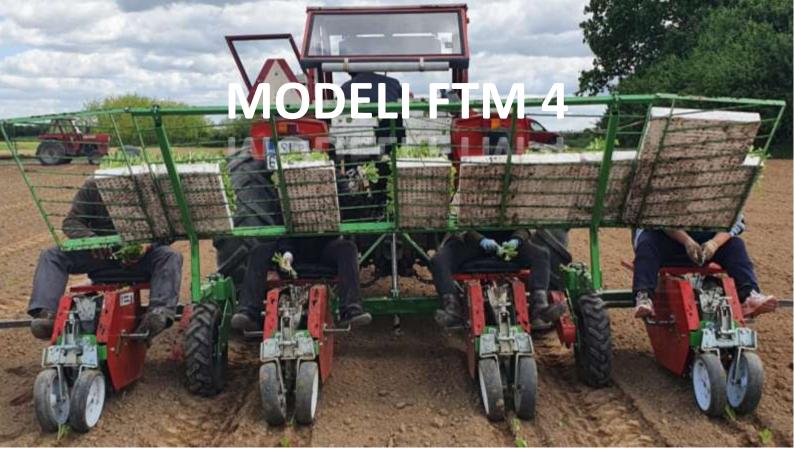

| Basic informations               |             |  |  |  |  |
|----------------------------------|-------------|--|--|--|--|
| Model                            | FTM 4       |  |  |  |  |
| Type                             | carried     |  |  |  |  |
| Width (mm)                       | 3650/3750   |  |  |  |  |
| Length (mm)                      | 2200        |  |  |  |  |
| Height (mm)                      | 1550        |  |  |  |  |
| Mass (kg)                        | 734         |  |  |  |  |
| Demanded power (min. HP)         | 70          |  |  |  |  |
| Transplanting informat           | ions        |  |  |  |  |
| No. of rows planted              | 4 rows      |  |  |  |  |
| Distance between rows (mm)       | 350 - 800   |  |  |  |  |
| No. of transplanting cups        | 6           |  |  |  |  |
| Cup dimensions (mm)              | 60 x 60     |  |  |  |  |
| Distance in one row (cm)         | 22 - 150    |  |  |  |  |
| Planting speed (plants per hour) | 10400-12000 |  |  |  |  |