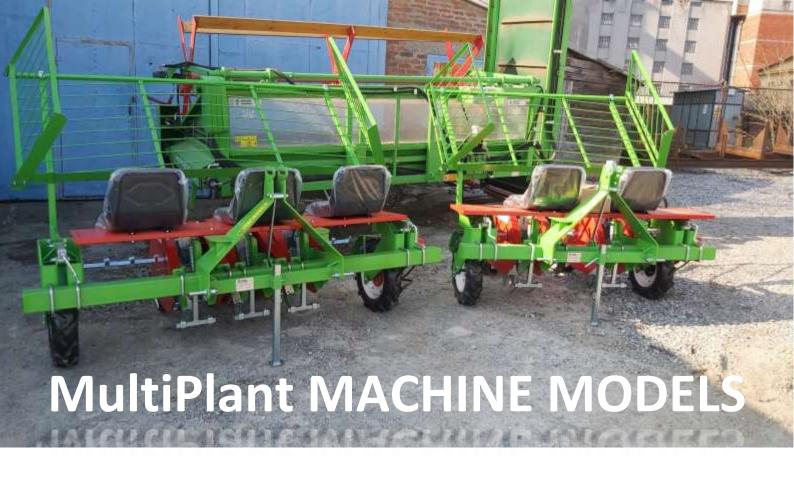

3 rows transplantation machine

FTM 3 & FTM 3+

2 rows transplantation machine 4 ro-FTM 2 & FTM 2+

4 rows transplantation machine FTM 4

| Basic informations               |             |  |  |  |  |  |  |  |  |
|----------------------------------|-------------|--|--|--|--|--|--|--|--|
| Model                            | FTM 1       |  |  |  |  |  |  |  |  |
| Type                             | carried     |  |  |  |  |  |  |  |  |
| Width (mm)                       | 2150/3250   |  |  |  |  |  |  |  |  |
| Length (mm)                      | 2200        |  |  |  |  |  |  |  |  |
| Height (mm)                      | 1550        |  |  |  |  |  |  |  |  |
| Mass (kg)                        | 395         |  |  |  |  |  |  |  |  |
| Demanded power (min. HP)         | 35          |  |  |  |  |  |  |  |  |
| Transplanting informat           | ions        |  |  |  |  |  |  |  |  |
| No. of rows planted              | 1 row       |  |  |  |  |  |  |  |  |
| Distance between rows (mm)       | -           |  |  |  |  |  |  |  |  |
| No. of transplanting cups        | 6           |  |  |  |  |  |  |  |  |
| Cup dimensions (mm)              | 60 x 60     |  |  |  |  |  |  |  |  |
| Distance in one row (cm)         | 22 - 150    |  |  |  |  |  |  |  |  |
| Planting speed (plants per hour) | 2600 - 3000 |  |  |  |  |  |  |  |  |

| Basic inform                     | nations     |             |  |  |
|----------------------------------|-------------|-------------|--|--|
| Model                            | FTM 2       | FTM 2+      |  |  |
| Type                             | carried     | carried     |  |  |
| Width (mm)                       | 2150/3250   | 2650/3750   |  |  |
| Length (mm)                      | 2200        | 2200        |  |  |
| Height (mm)                      | 1550        | 1550        |  |  |
| Mass (kg)                        | 511         | 549         |  |  |
| Demanded power (min. HP)         | 40          | 45          |  |  |
| Transplanting in                 | formations  |             |  |  |
| No. of rows planted              | 2 rows      | 2 rows      |  |  |
| Distance between rows (mm)       | 350 - 1240  | 350 - 1740  |  |  |
| No. of transplanting cups        | 6           | 6           |  |  |
| Cup dimensions (mm)              | 60 x 60     | 60 x 60     |  |  |
| Distance in one row (cm)         | 22 - 150    | 22 - 150    |  |  |
| Planting speed (plants per hour) | 5200 - 6000 | 5200 - 6000 |  |  |

| Model FTM 3 FTM 3+ Type carried carried Width (mm) 2650/3750 3650/3750 Length (mm) 2200 2200 Height (mm) 1550 1550 Mass (kg) 618 656 Demanded power (min. HP) 50 60  Transplanting informations No. of rows planted 3 rows Distance between rows (mm) 350 - 870 350 - 970 No. of transplanting cups 6 Cup dimensions (mm) 60 x 60 60 x 60 |             |             |  |  |  |  |
|-------------------------------------------------------------------------------------------------------------------------------------------------------------------------------------------------------------------------------------------------------------------------------------------------------------------------------------------|-------------|-------------|--|--|--|--|
| Model                                                                                                                                                                                                                                                                                                                                     | FTM 3       | FTM 3+      |  |  |  |  |
| Type                                                                                                                                                                                                                                                                                                                                      | carried     | carried     |  |  |  |  |
| Width (mm)                                                                                                                                                                                                                                                                                                                                | 2650/3750   | 3650/3750   |  |  |  |  |
| Length (mm)                                                                                                                                                                                                                                                                                                                               | 2200        | 2200        |  |  |  |  |
| Height (mm)                                                                                                                                                                                                                                                                                                                               | 1550        | 1550        |  |  |  |  |
| Mass (kg)                                                                                                                                                                                                                                                                                                                                 | 618         | 656         |  |  |  |  |
| Demanded power (min. HP)                                                                                                                                                                                                                                                                                                                  | 50          | 60          |  |  |  |  |
| Transplanting in                                                                                                                                                                                                                                                                                                                          | formations  |             |  |  |  |  |
| No. of rows planted                                                                                                                                                                                                                                                                                                                       | 3 rows      | 3 rows      |  |  |  |  |
| Distance between rows (mm)                                                                                                                                                                                                                                                                                                                | 350 - 870   | 350 - 970   |  |  |  |  |
| No. of transplanting cups                                                                                                                                                                                                                                                                                                                 | 6           | 6           |  |  |  |  |
| Cup dimensions (mm)                                                                                                                                                                                                                                                                                                                       | 60 x 60     | 60 x 60     |  |  |  |  |
| Distance in one row (cm)                                                                                                                                                                                                                                                                                                                  | 22 - 150    | 22 - 150    |  |  |  |  |
| Planting speed (plants per hour)                                                                                                                                                                                                                                                                                                          | 7800 - 9000 | 7800 - 9000 |  |  |  |  |

| Basic informations               |             |  |  |  |  |
|----------------------------------|-------------|--|--|--|--|
| Model                            | FTM 4       |  |  |  |  |
| Type                             | carried     |  |  |  |  |
| Width (mm)                       | 3650/3750   |  |  |  |  |
| Length (mm)                      | 2200        |  |  |  |  |
| Height (mm)                      | 1550        |  |  |  |  |
| Mass (kg)                        | 734         |  |  |  |  |
| Demanded power (min. HP)         | 70          |  |  |  |  |
| Transplanting informat           | ions        |  |  |  |  |
| No. of rows planted              | 4 rows      |  |  |  |  |
| Distance between rows (mm)       | 350 - 800   |  |  |  |  |
| No. of transplanting cups        | 6           |  |  |  |  |
| Cup dimensions (mm)              | 60 x 60     |  |  |  |  |
| Distance in one row (cm)         | 22 - 150    |  |  |  |  |
| Planting speed (plants per hour) | 10400-12000 |  |  |  |  |