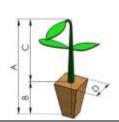

M

150 40 110 40

Cup size maximal size (mm)

В

D

150 40 110 40

Cup size

maximal size (mm)

В

D

XL

170 60 110 60