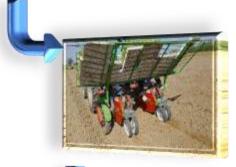

MultiPlant is machine intended to transplant seedlings in ground. Usage of this machine, compared with manual transplantation, reduces needed labour and also transplantation time.

- saves time
- multifunctional
- reduces costs
- continuous transplantating quality

- easy handling
- trusted functionality
- high work performance

Semi-automatic transplanting of seedlings regardless of the conical, pyramidal or squared shape of the seedlings roots:

- >transplanting of vegetables
- >transplanting of herbs
- >transplanting of ligneous plants

- > semi-automatic transplantation
- ➤ Possibility of transplanting on:
  - Bare ground
  - Previously prepared bed
  - Previously layed foil
- > regulation of working depth
- > transplantation of conical, pyramidal or squared shape of soil on the seedlings roots
- > adjustable distance of planting in one row
- > adjustable distance of planting between rows