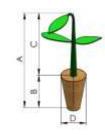

M

150 40 110 40

Cup size maximal size (mm)

В

D

150 40 110 40

Cup size

maximal size (mm)

В

D

XL

170 60 110 60