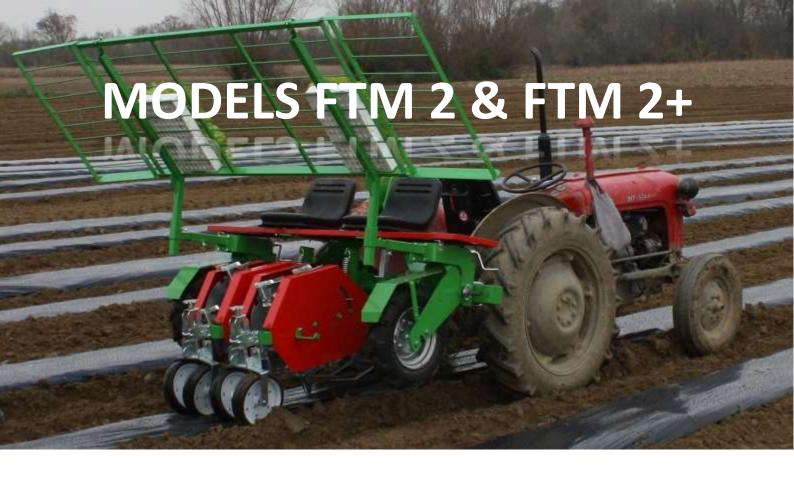

| Basic inform                     | nations     |             |  |  |
|----------------------------------|-------------|-------------|--|--|
| Model                            | FTM 2       | FTM 2+      |  |  |
| Type                             | carried     | carried     |  |  |
| Width (mm)                       | 2150/3250   | 2650/3750   |  |  |
| Length (mm)                      | 2200        | 2200        |  |  |
| Height (mm)                      | 1550        | 1550        |  |  |
| Mass (kg)                        | 511         | 549         |  |  |
| Demanded power (min. HP)         | 40          | 45          |  |  |
| Transplanting in                 | formations  |             |  |  |
| No. of rows planted              | 2 rows      | 2 rows      |  |  |
| Distance between rows (mm)       | 350 - 1240  | 350 - 1740  |  |  |
| No. of transplanting cups        | 6           | 6           |  |  |
| Cup dimensions (mm)              | 60 x 60     | 60 x 60     |  |  |
| Distance in one row (cm)         | 22 - 150    | 22 - 150    |  |  |
| Planting speed (plants per hour) | 5200 - 6000 | 5200 - 6000 |  |  |