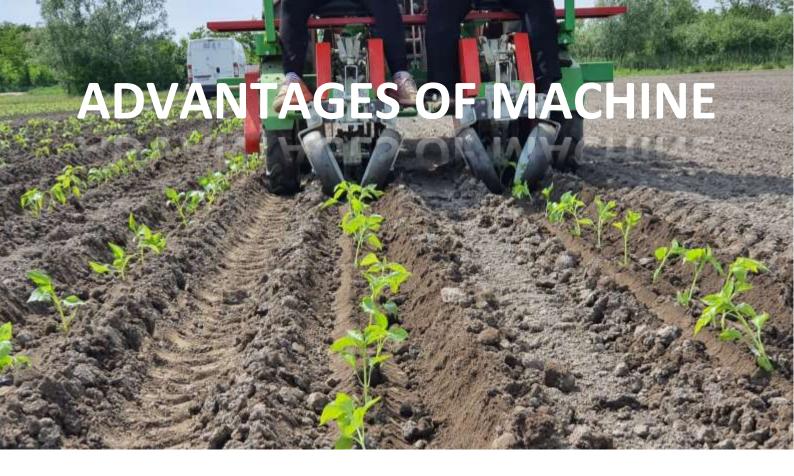

MultiPlant is machine intended to transplant seedlings in ground. Usage of this machine, compared with manual transplantation, reduces needed labour and also transplantation time.

- saves time
- multifunctional
- reduces costs
- continuous transplantating quality

- easy handling
- trusted functionality
- high work performance

Semi-automatic transplanting of seedlings regardless of the conical, pyramidal or squared shape of the seedlings roots:

- >transplanting of vegetables
- >transplanting of herbs
- >transplanting of ligneous plants