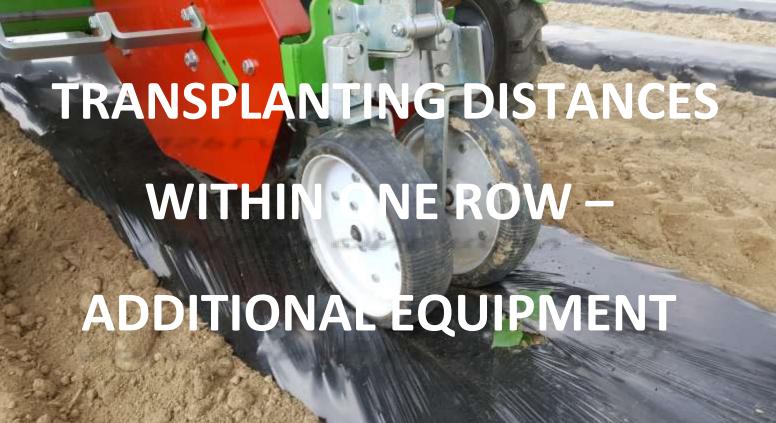

---|-----|-----|-----|-----|
| No. of tooth sprocket on wheel axle has | 26  | 25  | 24  | 23  | 22  | 21  | 20  | 19  | 18  | 17  | 16  |
| One cup per transplanting section       | 110 | 115 | 119 | 125 | 130 | 136 | 143 | 151 | 159 | 169 | 179 |
| Two cups per transplanting section      | 55  | 57  | 60  | 62  | 65  | 68  | 72  | 75  | 80  | 84  | 90  |
| Three cups per transplanting section    | 37  | 38  | 40  | 42  | 43  | 45  | 48  | 50  | 53  | 56  | 60  |
| Four cups per transplanting section     | 28  | 29  | 30  | 31  | 33  | 34  | 36  | 38  | 40  | 42  | 45  |
| Five cups per transplanting section     | 22  | 23  | 24  | 25  | 26  | 27  | 29  | 30  | 32  | 34  | 36  |
| Six cups per transplanting section      | 18  | 19  | 20  | 21  | 22  | 23  | 24  | 25  | 27  | 28  | 30  |



| No. of tooth sprocket on driveshaft has | 21  | 21  | 21  | 21  | 21  | 21  | 21  | 21  | 21  | 21  | 21  |
|-----------------------------------------|-----|-----|-----|-----|-----|-----|-----|-----|-----|-----|-----|
| No. of tooth sprocket on wheel axle has | 26  | 25  | 24  | 23  | 22  | 21  | 20  | 19  | 18  | 17  | 16  |
| One cup per transplanting section       | 110 | 115 | 119 | 125 | 130 | 136 | 143 | 151 | 159 | 169 | 179 |
| Two cups per transplanting section      | 55  | 57  | 60  | 62  | 65  | 68  | 72  | 75  | 80  | 84  | 90  |
| Three cups per transplanting section    | 37  | 38  | 40  | 42  | 43  | 45  | 48  | 50  | 53  | 56  | 60  |
| Four cups per transplanting section     | 28  | 29  | 30  | 31  | 33  | 34  | 36  | 38  | 40  | 42  | 45  |
| Five cups per transplantin