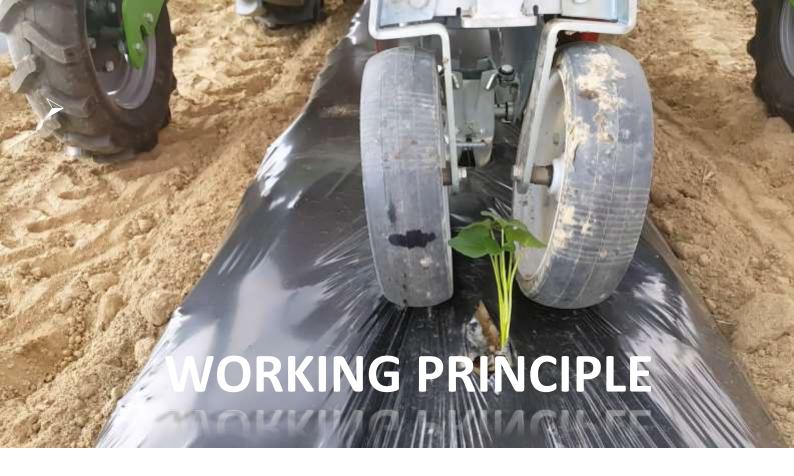

- 1. Worker on the machine fills the cups with plants
- 2. Cup puts plant in the soil
- 3. Plant presser wheel presses soil around plant

**Year 2014.** – development of new transplanting machine

- evolution on existing transplanting machines of our production
- 2 versions of the machine 1-row and 2-row machine