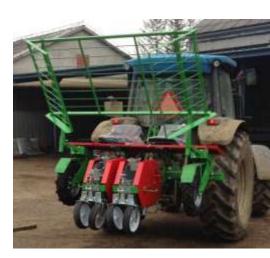

3 rows transplantation machine

FTM 3 & FTM 3+

2 rows transplantation machine 4 ro-FTM 2 & FTM 2+

4 rows transplantation machine FTM 4

| Basic informations               |             |  |  |  |  |  |  |  |  |
|----------------------------------|-------------|--|--|--|--|--|--|--|--|
| Model                            | FTM 1       |  |  |  |  |  |  |  |  |
| Type                             | carried     |  |  |  |  |  |  |  |  |
| Width (mm)                       | 2150/3250   |  |  |  |  |  |  |  |  |
| Length (mm)                      | 2200        |  |  |  |  |  |  |  |  |
| Height (mm)                      | 1550        |  |  |  |  |  |  |  |  |
| Mass (kg)                        | 395         |  |  |  |  |  |  |  |  |
| Demanded power (min. HP)         | 35          |  |  |  |  |  |  |  |  |
| Transplanting informat           | ions        |  |  |  |  |  |  |  |  |
| No. of rows planted              | 1 row       |  |  |  |  |  |  |  |  |
| Distance between rows (mm)       | -           |  |  |  |  |  |  |  |  |
| No. of transplanting cups        | 6           |  |  |  |  |  |  |  |  |
| Cup dimensions (mm)              | 60 x 60     |  |  |  |  |  |  |  |  |
| Distance in one row (cm)         | 22 - 150    |  |  |  |  |  |  |  |  |
| Planting speed (plants per hour) | 2600 - 3000 |  |  |  |  |  |  |  |  |