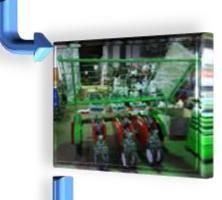

MultiPlant is machine intended to transplant seedlings in ground. Usage of this machine, compared with manual transplantation, reduces needed labour and also transplantation time.

- saves time
- multifunctional
- reduces costs
- continuous transplantating quality

- easy handling
- trusted functionality
- high work performance

Semi-automatic transplanting of seedlings regardless of the conical, pyramidal or squared shape of the seedlings roots:

- >transplanting of vegetables
- >transplanting of herbs
- >transplanting of ligneous plants

- > semi-automatic transplantation
- ➤ Possibility of transplanting on:
  - Bare ground
  - Previously prepared bed
  - Previously layed foil
- > regulation of working depth
- > transplantation of conical, pyramidal or squared shape of soil on the seedlings roots
- > adjustable distance of planting in one row
- > adjustable distance of planting between rows