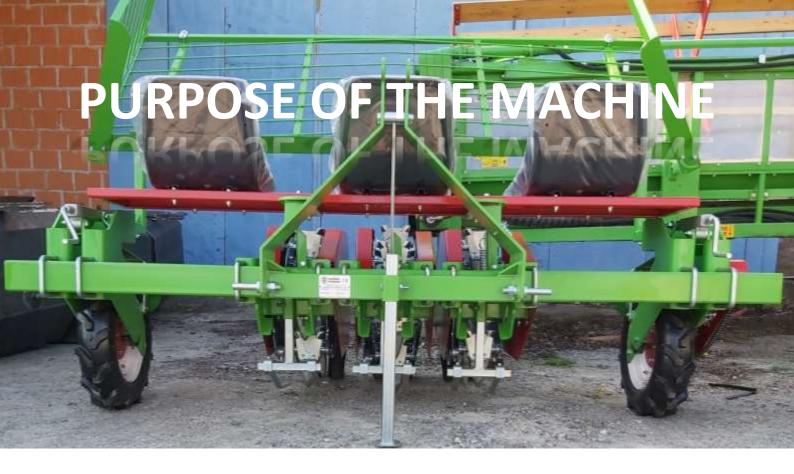

MultiPlant is machine intended to transplant seedlings in ground. Usage of this machine, compared with manual transplantation, reduces needed labour and also transplantation time.

- saves time
- multifunctional
- reduces costs
- continuous transplantating quality

- easy handling
- trusted functionality
- high work performance

Semi-automatic transplanting of seedlings regardless of the conical, pyramidal or squared shape of the seedlings roots:

- >transplanting of vegetables
- >transplanting of herbs
- >transplanting of ligneous plants

- > semi-automatic transplantation
- ➤ Possibility of transplanting on:
  - Bare ground
  - Previously prepared bed
  - Previously layed foil
- > regulation of working depth
- > transplantation of conical, pyramidal or squared shape of soil on the seedlings roots
- > adjustable distance of planting in one row
- > adjustable distance of planting between rows