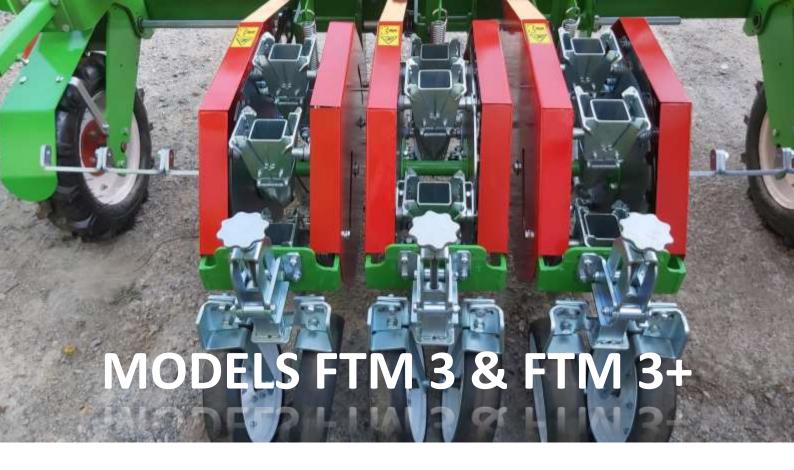

3 rows transplantation machine

FTM 3 & FTM 3+

2 rows transplantation machine 4 ro-FTM 2 & FTM 2+

4 rows transplantation machine FTM 4

| Basic informations               |             |  |  |  |  |  |  |  |  |
|----------------------------------|-------------|--|--|--|--|--|--|--|--|
| Model                            | FTM 1       |  |  |  |  |  |  |  |  |
| Type                             | carried     |  |  |  |  |  |  |  |  |
| Width (mm)                       | 2150/3250   |  |  |  |  |  |  |  |  |
| Length (mm)                      | 2200        |  |  |  |  |  |  |  |  |
| Height (mm)                      | 1550        |  |  |  |  |  |  |  |  |
| Mass (kg)                        | 395         |  |  |  |  |  |  |  |  |
| Demanded power (min. HP)         | 35          |  |  |  |  |  |  |  |  |
| Transplanting informat           | ions        |  |  |  |  |  |  |  |  |
| No. of rows planted              | 1 row       |  |  |  |  |  |  |  |  |
| Distance between rows (mm)       | -           |  |  |  |  |  |  |  |  |
| No. of transplanting cups        | 6           |  |  |  |  |  |  |  |  |
| Cup dimensions (mm)              | 60 x 60     |  |  |  |  |  |  |  |  |
| Distance in one row (cm)         | 22 - 150    |  |  |  |  |  |  |  |  |
| Planting speed (plants per hour) | 2600 - 3000 |  |  |  |  |  |  |  |  |

| Model FTM 3 FTM 3+ Type carried carried Width (mm) 2650/3750 3650/3750 Length (mm) 2200 2200 Height (mm) 1550 1550 Mass (kg) 618 656 Demanded power (min. HP) 50 60  Transplanting informations No. of rows planted 3 rows Distance between rows (mm) 350 - 870 350 - 970 No. of transplanting cups 6 Cup dimensions (mm) 60 x 60 60 x 60 |             |             |  |  |  |  |
|-------------------------------------------------------------------------------------------------------------------------------------------------------------------------------------------------------------------------------------------------------------------------------------------------------------------------------------------|-------------|-------------|--|--|--|--|
| Model                                                                                                                                                                                                                                                                                                                                     | FTM 3       | FTM 3+      |  |  |  |  |
| Type                                                                                                                                                                                                                                                                                                                                      | carried     | carried     |  |  |  |  |
| Width (mm)                                                                                                                                                                                                                                                                                                                                | 2650/3750   | 3650/3750   |  |  |  |  |
| Length (mm)                                                                                                                                                                                                                                                                                                                               | 2200        | 2200        |  |  |  |  |
| Height (mm)                                                                                                                                                                                                                                                                                                                               | 1550        | 1550        |  |  |  |  |
| Mass (kg)                                                                                                                                                                                                                                                                                                                                 | 618         | 656         |  |  |  |  |
| Demanded power (min. HP)                                                                                                                                                                                                                                                                                                                  | 50          | 60          |  |  |  |  |
| Transplanting in                                                                                                                                                                                                                                                                                                                          | formations  |             |  |  |  |  |
| No. of rows planted                                                                                                                                                                                                                                                                                                                       | 3 rows      | 3 rows      |  |  |  |  |
| Distance between rows (mm)                                                                                                                                                                                                                                                                                                                | 350 - 870   | 350 - 970   |  |  |  |  |
| No. of transplanting cups                                                                                                                                                                                                                                                                                                                 | 6           | 6           |  |  |  |  |
| Cup dimensions (mm)                                                                                                                                                                                                                                                                                                                       | 60 x 60     | 60 x 60     |  |  |  |  |
| Distance in one row (cm)                                                                                                                                                                                                                                                                                                                  | 22 - 150    | 22 - 150    |  |  |  |  |
| Planting speed (plants per hour)                                                                                                                                                                                                                                                                                                          | 7800 - 9000 | 7800 - 9000 |  |  |  |  |