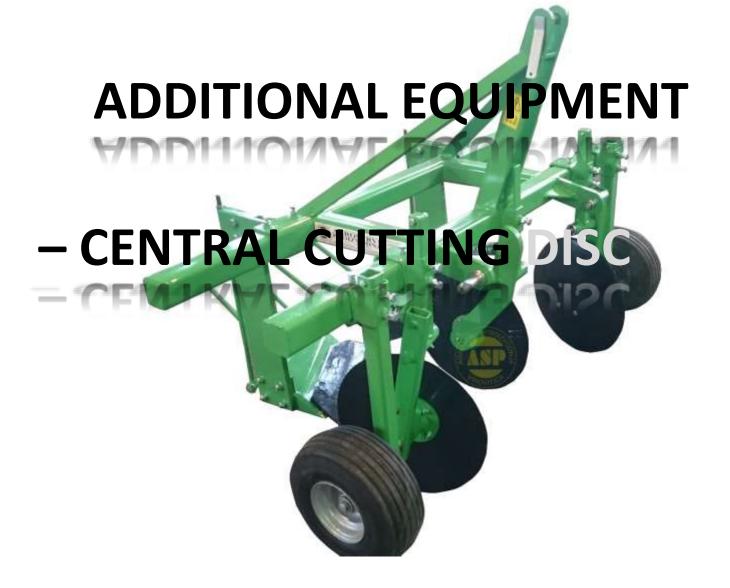

## Mulch foil lifting machine

**FOLI** is machine that lifts foil as well as drip irrigation system hoses.

Side cutting discs cut soil releasing foil for easier removal.

Cutting disc (additional equipment part) cuts foil on 2 equal parts, facilitating roil removal and gathering.

cuts foil on 2 equal parts, facilitating foil removal and gathering.

- Manufactured in Croatia
- Machine is of European origin

Click or scan to v