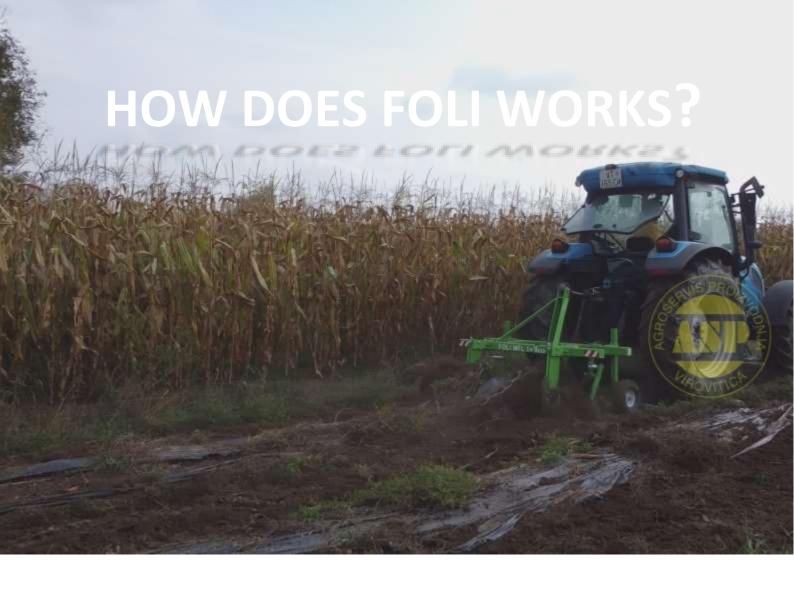

Foil lift plough digs foil up and lifts foil from the ground.

> Easy to use

> Robust construction

➤ Operating with the machine doesn't requires additional workers

- >Trusted functionality
- **≻**High work performance