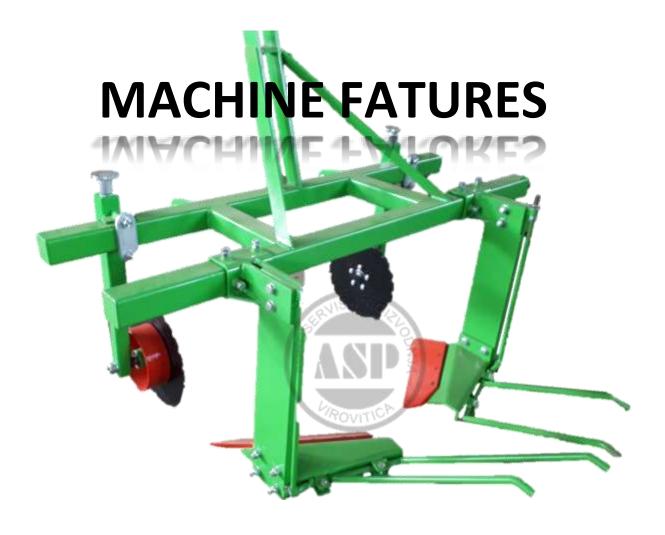

## Mulch foil lifting machine

**FOLI** is machine that lifts foil as well as drip irrigation system hoses.

Side cutting discs cut soil releasing foil for easier removal.

Cutting disc (additional equipment part) cuts foil on 2 equal parts, facilitating roil removal and gathering.

Foil lift plough digs foil up and lifts foil from the ground.

> Easy to use

> Robust construction

➤ Operating with the machine doesn't requires additional workers

- >Trusted functionality
- **≻**High work performance

- Fits machines with Cat 1 and 2, 3-Point hook-up
  - **≻** Easy regulation of working depth
  - > Easy regulation of working width

Foil lifting machine MFL 1

Foil lifting machine MFL 1 M

|                          | MFL 1      | MFL 1+     | MFL 1 M    |
|--------------------------|------------|------------|------------|
| Width (mm)               | 1800       | 1800       | 2000       |
| Length (mm)              | 1600       | 1600       | 1600       |
| Height (mm)              | 1320       | 1320       | 1320       |
| Nett mass (kg)           | 250        | 300        | 135        |
| Demanded power (min. KS) | 40 - 85    | 40 - 85    | 40 - 85    |
| Working width (mm)       | 900 - 1500 | 900 - 1500 | 900 - 1500 |
| Additional working depth | metal      | rubber     |            |
| regulation               | wheels     | wheels     | -          |
| Drawing disc shape       | flat disc  | concave    | -          |
|                          |            | disc       |            |