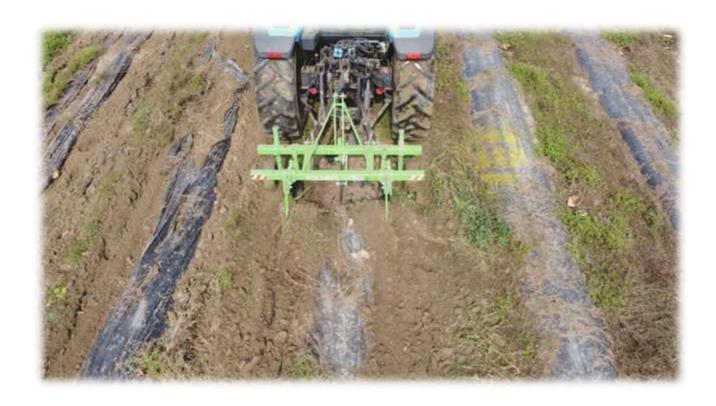

## Mulch foil lifting machine

**FOLI** is machine that lifts foil as well as drip irrigation system hoses.

Side cutting discs cut soil releasing foil for easier removal.

Cutting disc (additional equipment part) cuts foil on 2 equal parts, facilitating roil removal and gathering.

Foil lift plough digs foil up and lifts foil from the ground.

> Easy to use

> Robust construction

➤ Operating with the machine doesn't requires additional workers

- >Trusted functionality
- **≻**High work performance