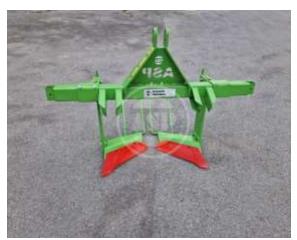

## Mulch foil lifting machine

**FOLI** is machine that lifts foil as well as drip irrigation system hoses.

Side cutting discs cut soil releasing foil for easier removal.

Cutting disc (additional equipment part) cuts foil on 2 equal parts, facilitating roil removal and gathering.

Foil lift plough digs foil up and lifts foil from the ground.

> Easy to use

> Robust construction

➤ Operating with the machine doesn't requires additional workers

- >Trusted functionality
- **≻**High work performance