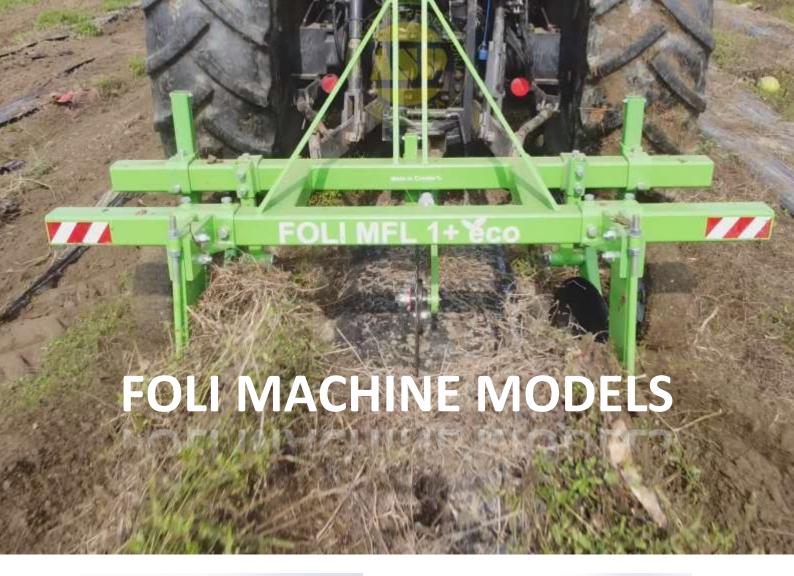

- Fits machines with Cat 1 and 2, 3-Point hook-up
  - **≻** Easy regulation of working depth
  - > Easy regulation of working width

Foil lifting machine MFL 1

Foil lifting machine MFL 1 M

|                          | MFL 1      | MFL 1+     | MFL 1 M    |
|--------------------------|------------|------------|------------|
| Width (mm)               | 1800       | 1800       | 2000       |
| Length (mm)              | 1600       | 1600       | 1600       |
| Height (mm)              | 1320       | 1320       | 1320       |
| Nett mass (kg)           | 250        | 300        | 135        |
| Demanded power (min. KS) | 40 - 85    | 40 - 85    | 40 - 85    |
| Working width (mm)       | 900 - 1500 | 900 - 1500 | 900 - 1500 |
| Additional working depth | metal      | rubber     |            |
| regulation               | wheels     | wheels     | -          |
| Drawing disc shape       | flat disc  | concave    | -          |
|                          |            | disc       |            |