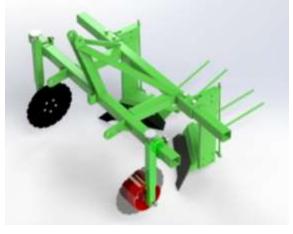

## Mulch foil lifting machine

**FOLI** is machine that lifts foil as well as drip irrigation system hoses.

Side cutting discs cut soil releasing foil for easier removal.

Cutting disc (additional equipment part) cuts foil on 2 equal parts, facilitating roil removal and gathering.

Foil lift plough digs foil up and lifts foil from the ground.

> Easy to use

> Robust construction

➤ Operating with the machine doesn't requires additional workers

- >Trusted functionality
- **≻**High work performance