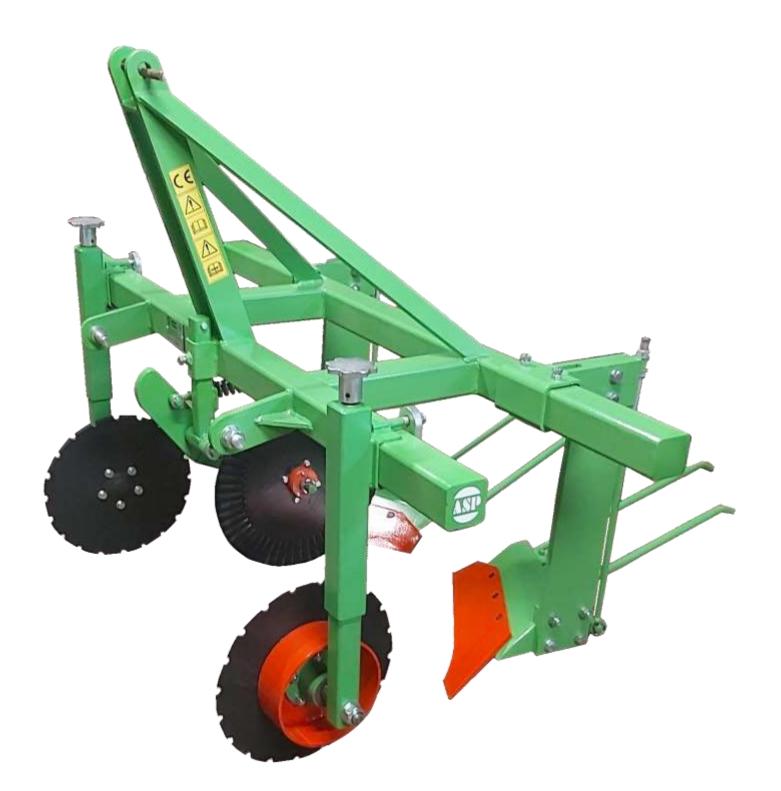

## Mulch foil lifting machine

**FOLI** is machine that lifts foil as well as drip irrigation system hoses.

Side cutting discs cut soil releasing foil for easier removal.

Cutting disc (additional equipment part) cuts foil on 2 equal parts, facilitating roil removal and gathering.

Foil lift plough digs foil up and lifts foil from the ground.

> Easy to use

> Robust construction

➤ Operating with the machine doesn't requires additional workers

- >Trusted functionality
- **≻**High work performance

- Fits machines with Cat 1 and 2, 3-Point hook-up
  - **≻** Easy regulation of working depth
  - > Easy regulation of working width

Foil lifting machine MFL 1

Foil lifting machine MFL 1 M

|                          | MFL 1      | MFL 1+     | MFL 1 M    |
|--------------------------|------------|------------|------------|
| Width (mm)               | 1800       | 1800       | 2000       |
| Length (mm)              | 1600       | 1600       | 1600       |
| Height (mm)              | 1320       | 1320       | 1320       |
| Nett mass (kg)           | 250        | 300        | 135        |
| Demanded power (min. KS) | 40 - 85    | 40 - 85    | 40 - 85    |
| Working width (mm)       | 900 - 1500 | 900 - 1500 | 900 - 1500 |
| Additional working depth | metal      | rubber     |            |
| regulation               | wheels     | wheels     | -          |
| Drawing disc shape       | flat disc  | concave    | -          |
|                          |            | disc       |            |