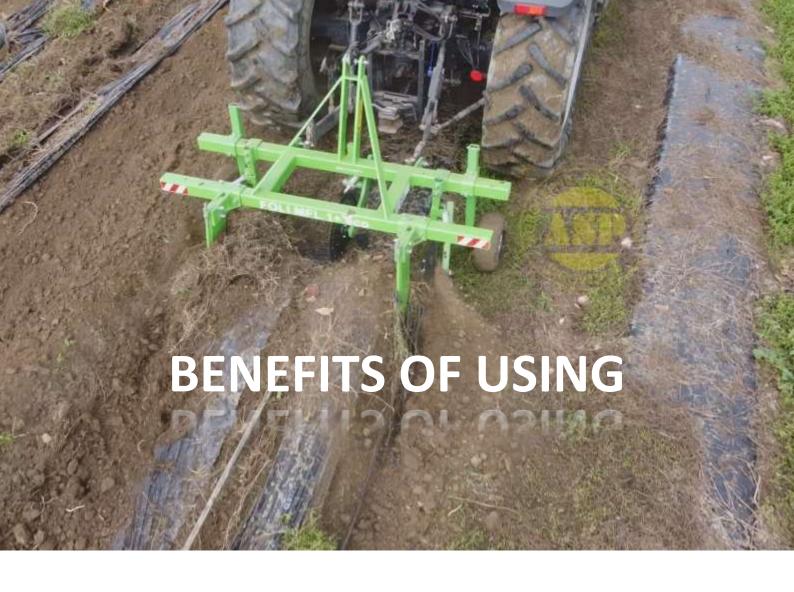

Foil lift plough digs foil up and lifts foil from the ground.

> Easy to use

> Robust construction

➤ Operating with the machine doesn't requires additional workers

- >Trusted functionality
- **≻**High work performance

- Fits machines with Cat 1 and 2, 3-Point hook-up
  - **≻** Easy regulation of working depth
  - > Easy regulation of working width

Foil lifting machine MFL 1

Foil lifting machine MFL 1 M

|                          | MFL 1      | MFL 1+     | MFL 1 M    |
|--------------------------|------------|------------|------------|
| Width (mm)               | 1800       | 1800       | 2000       |
| Length (mm)              | 1600       | 1600       | 1600       |
| Height (mm)              | 1320       | 1320       | 1320       |
| Nett mass (kg)           | 250        | 300        | 135        |
| Demanded power (min. KS) | 40 - 85    | 40 - 85    | 40 - 85    |
| Working width (mm)       | 900 - 1500 | 900 - 1500 | 900 - 1500 |
| Additional working depth | metal      | rubber     |            |
| regulation               | wheels     | wheels     | -          |
| Drawing disc shape       | flat disc  | concave    | -          |
|                          |            | disc       |            |