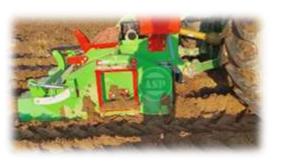

BEDDEST is machine intended for presowing soil preparation in form of tiling but also bed shaping and as such presents bodern and neccesary tool for every farmer that grows vegetable, berry fruits, and other cultures which require quality prepared soil and / or prepared bed.

This product is made as modular machine consisting of active working unit (tilling section) and passive working unit (soil containment elements / profilers).

Tilling section shreds, mixes and crumble soil, preparing it for bed shaping operation.

Soil containment elements (profilers) of the bed making section forms bed distributing loose soil prepared by tilling section of the machine.

- > Easy handling
- **≻**Robust construction
- >Trusted functionality
  - **≻**High performance
    - > Reduces costs
- **≻**High level of personalisation