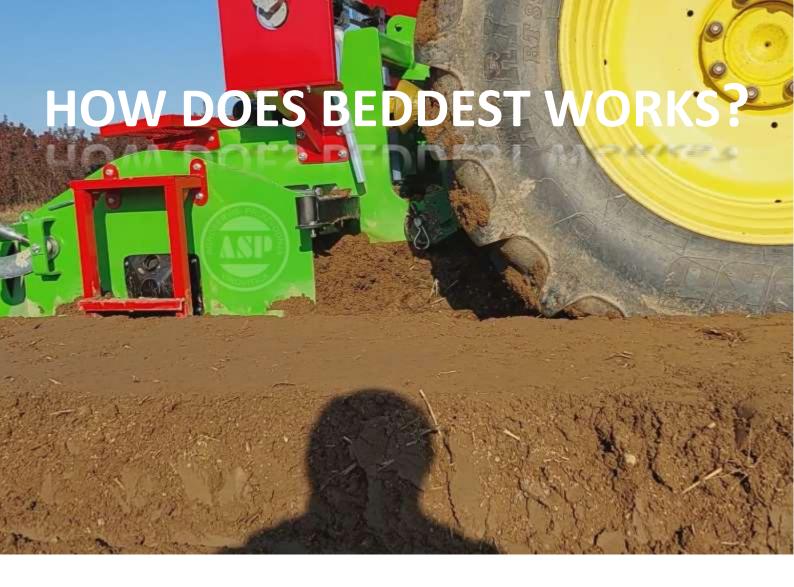

This product is made as modular machine consisting of active working unit (tilling section) and passive working unit (soil containment elements / profilers).

Tilling section shreds, mixes and crumble soil, preparing it for bed shaping operation.

Soil containment elements (profilers) of the bed making section forms bed distributing loose soil prepared by tilling section of the machine.

- > Easy handling
- **≻**Robust construction
- >Trusted functionality
  - **≻**High performance
    - > Reduces costs
- **≻**High level of personalisation

- Soil containment elements (profilers) makes bed by distributing soil prepared by tilling section of the machine.
- ➤ Compaction of the soil in bed is enabled (and regulated)
  by adjustment system placed on upper part of the bed
  making section.