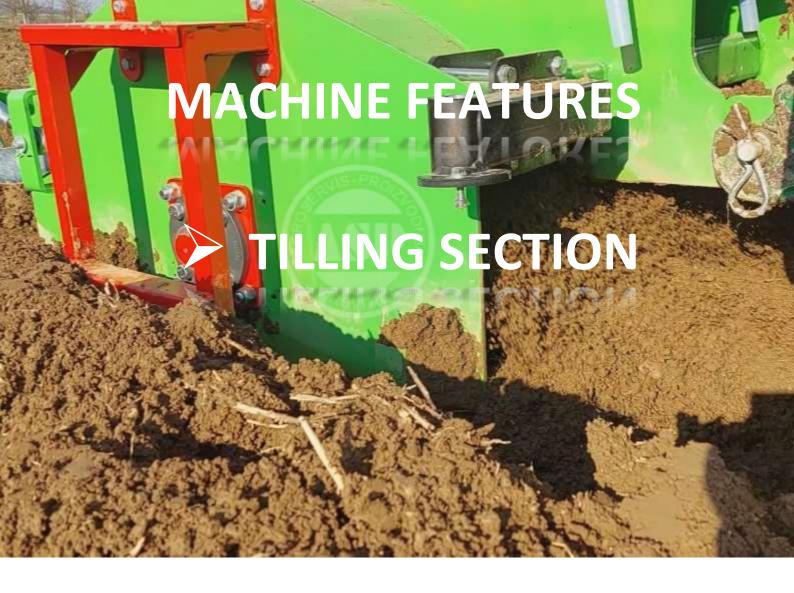

This product is made as modular machine consisting of active working unit (tilling section) and passive working unit (soil containment elements / profilers).

Tilling section shreds, mixes and crumble soil, preparing it for bed shaping operation.

Soil containment elements (profilers) of the bed making section forms bed distributing loose soil prepared by tilling section of the machine.

- > Easy handling
- **≻**Robust construction
- >Trusted functionality
  - **≻**High performance
    - > Reduces costs
- **≻**High level of personalisation

- Soil containment elements (profilers) makes bed by distributing soil prepared by tilling section of the machine.
- ➤ Compaction of the soil in bed is enabled (and regulated)
  by adjustment system placed on upper part of the bed
  making section.