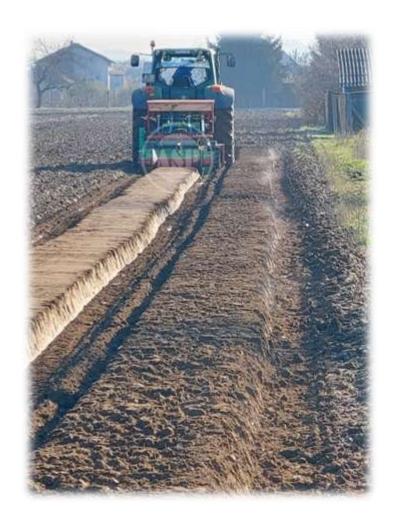

BEDDEST is machine intended for presowing soil preparation in form of tiling but also bed shaping and as such presents bodern and neccesary tool for every farmer that grows vegetable, berry fruits, and other cultures which require quality prepared soil and / or prepared bed.

Soil containment elements (profilers) of the bed making section forms bed distributing loose soil prepared by tilling section of the machine.

- > Easy handling
- **≻**Robust construction
- >Trusted functionality
  - **≻**High performance
    - > Reduces costs
- **≻**High level of personalisation