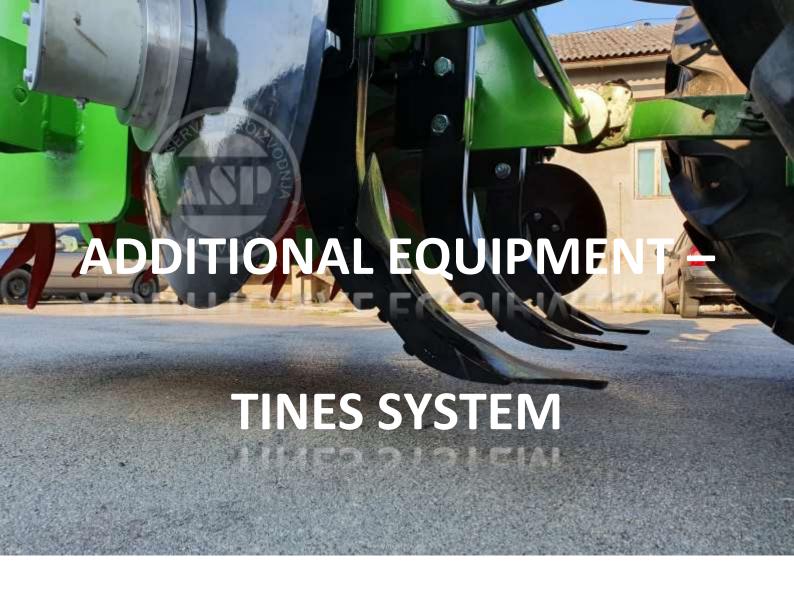

Lifts and loosen soil before tilling.

Changeable top of the plough

Adjustable working width and height.

Directs soil towards active working unit (tilling section)

Adjustable working angle and working height