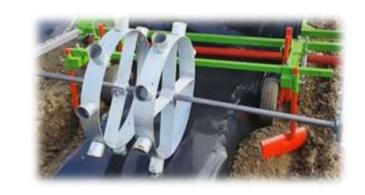

- Soil containment elements (profilers) makes bed by distributing soil prepared by tilling section of the machine.
- ➤ Compaction of the soil in bed is enabled (and regulated)
  by adjustment system placed on upper part of the bed
  making section.

## **Hydraulic driven**

Rotation pf the rollers additionally compacts soil particles resulting with more compacted bed.

Option available only on RBMH165V, RBMH165C and RBMH165P models.

Hopper is made of stainless steel.