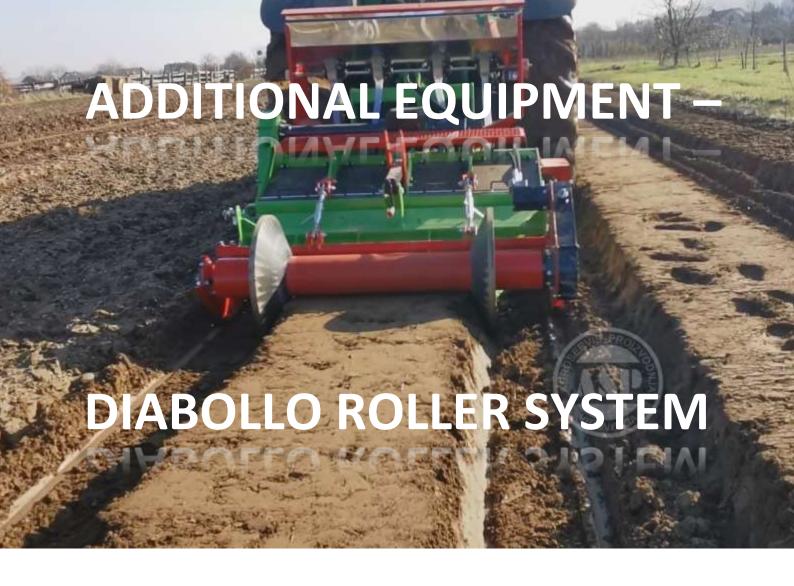

## **Hydraulic driven**

Rotation pf the rollers additionally compacts soil particles resulting with more compacted bed.

Option available only on RBMH165V, RBMH165C and RBMH165P models.

Hopper is made of stainless steel.