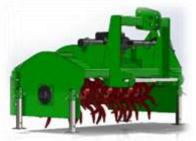

This product is made as modular machine consisting of active working unit (tilling section) and passive working unit (soil containment elements / profilers).

Tilling section shreds, mixes and crumble soil, preparing it for bed shaping operation.

Soil containment elements (profilers) of the bed making section forms bed distributing loose soil prepared by tilling section of the machine.

- > Easy handling
- **≻**Robust construction
- >Trusted functionality
  - **≻**High performance
    - > Reduces costs
- **≻**High level of personalisation

- Fits machines with Cat 2. 3-Point hoop-up
- ➤ Welded hook tines results with best possible ratop of

input power and quality of tillage

- >68 tine clamps on rotor shaft Ø 750
  - >Adjustable working depth

- **Push in yoke cardan shaft included**
- > PTO shaft with slip clutch, tractor side 1 3/8' − 6 splines
  - > rotor shaft 238 rpm
  - ➤ Gearbox 110 HP 540 rpm / 169 HP 1000 rpm
- ➤ Possibility of performing only tilling operations without bed making operations