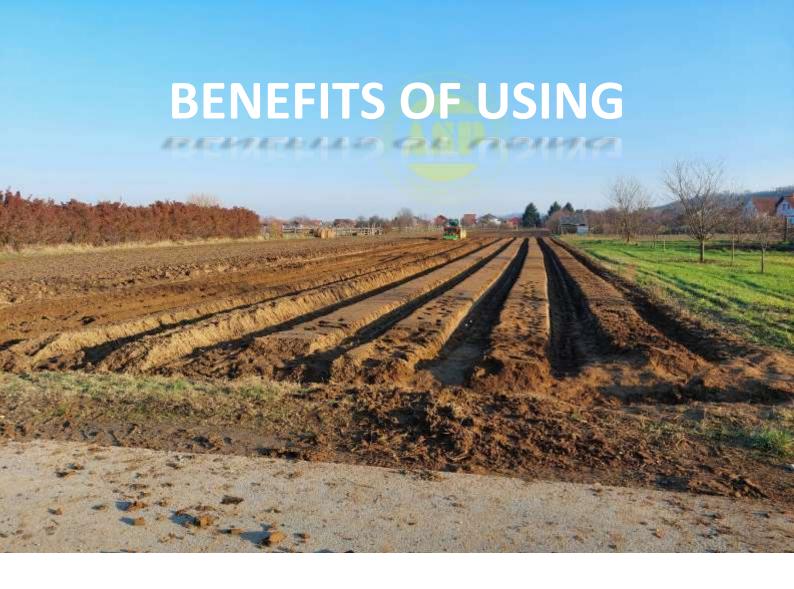

Rotary cultivator / ridger RBMH 165

Rotary cultivator / ridger RBMH 165C

Rotary cultivator / **RBMH 165B** ridger

Rotary cultivator / ridger RBMH 165P

ridger RBMH 165V

Models of machines are derived according to the size of bed that each version of machine can create

Intended (suggested) purpose of models:

- 1.RBMH 165 performs only tilling operations
- 2. RBMH 165V forms single bed for single season plants area of application: vegetables
  - 3.RBMH 165C forms 3 beds for single season plants area of application: carrot and similar vegetables
  - 4.RBMH 165P forms 2 beds for single season plants area of application: potato and similar vegetables
- 5.RBMH 165B forms single bed for multi seasonal plants area of application: blueberries and similar fruit