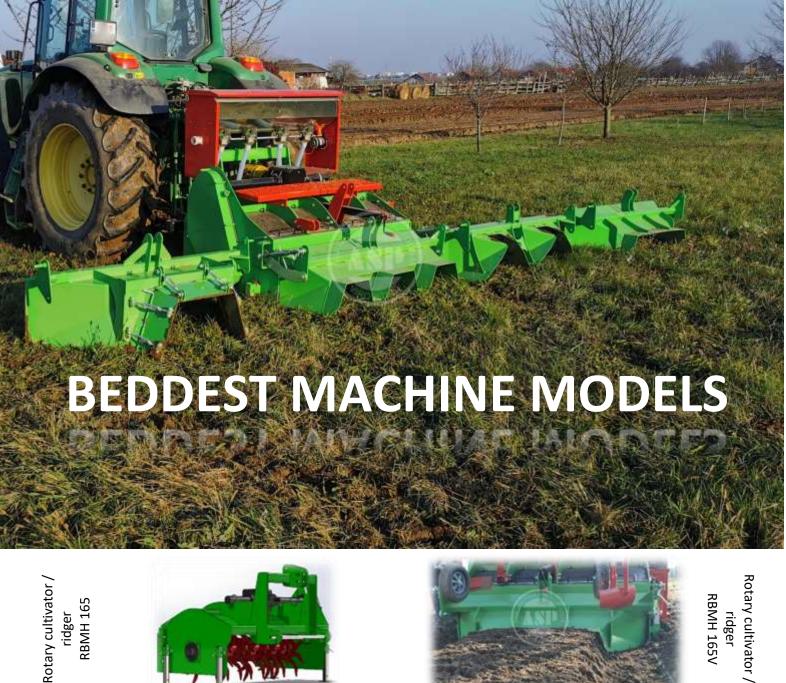

Rotary cultivator / ridger RBMH 165

Rotary cultivator / ridger RBMH 165C

Rotary cultivator / **RBMH 165B** ridger

Rotary cultivator / ridger RBMH 165P

ridger RBMH 165V

Models of machines are derived according to the size of bed that each version of machine can create

Intended (suggested) purpose of models:

- 1.RBMH 165 performs only tilling operations
- 2. RBMH 165V forms single bed for single season plants area of application: vegetables
  - 3.RBMH 165C forms 3 beds for single season plants area of application: carrot and similar vegetables
  - 4.RBMH 165P forms 2 beds for single season plants area of application: potato and similar vegetables
- 5.RBMH 165B forms single bed for multi seasonal plants area of application: blueberries and similar fruit