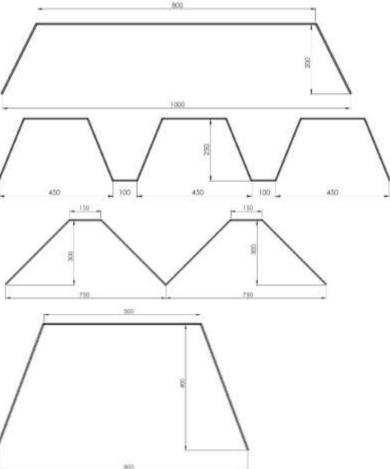

Rotary cultivator / ridger RBMH 165

Rotary cultivator / ridger RBMH 165C

Rotary cultivator / **RBMH 165B** ridger

Rotary cultivator / ridger RBMH 165P

ridger RBMH 165V

Models of machines are derived according to the size of bed that each version of machine can create

Intended (suggested) purpose of models:

- 1.RBMH 165 performs only tilling operations
- 2. RBMH 165V forms single bed for single season plants area of application: vegetables
  - 3.RBMH 165C forms 3 beds for single season plants area of application: carrot and similar vegetables
  - 4.RBMH 165P forms 2 beds for single season plants area of application: potato and similar vegetables
- 5.RBMH 165B forms single bed for multi seasonal plants area of application: blueberries and similar fruit

Rotary cultivator / ridger RBMH 165C

Rotary cultivator / ridger RBMH 165P

Rotary cultivator / ridger RBMH 165B

|                            | RBMH165 | RBMH165V | RBMH165C | RBMH165P | RBMH165B |
|----------------------------|---------|----------|----------|----------|----------|
| Working width (mm)         | 1650    | 1650     | 1650     | 1650     | 1650     |
| Length (mm)                | 1520    | 2150     | 2000     | 2200     | 2250     |
| Height (mm)                | 1300    | 1300     | 1300     | 1300     | 1300     |
| Demanded power (min HP)    | 70      | 70       | 70       | 70       | 70       |
| No. of beds (kom)          | 0       | 1        | 3        | 2        | 1        |
| Bed width (mm)             | -       | 800      | 250      | 150      | 500      |
| Bed height (mm)            | -       | 200      | 250      | 320      | 400      |
| Distance between beds (mm) | -       | -        | 550      | 750      | -        |