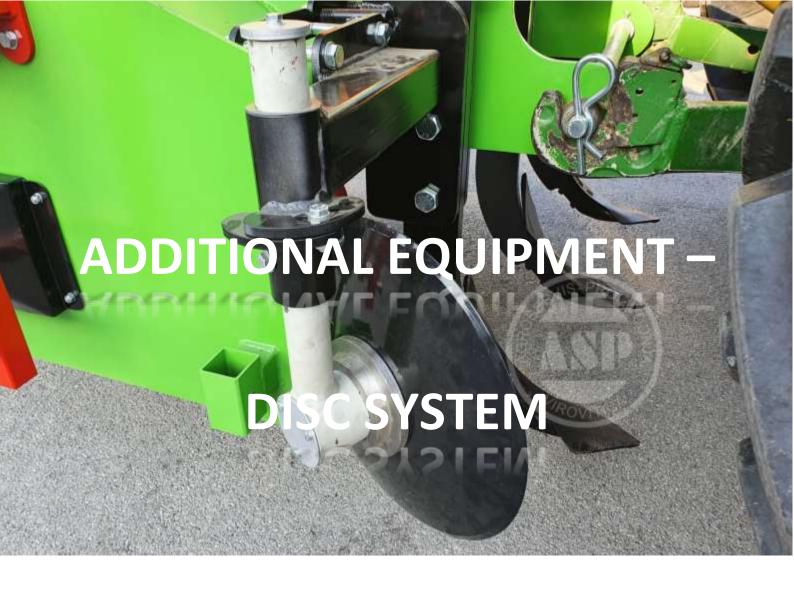

| 500      |
| Bed height (mm)            | -       | 200      | 250      | 320      | 400      |
| Distance between beds (mm) | -       | -        | 550      | 750      | -        |



## **Hydraulic driven**

Rotation pf the rollers additionally compacts soil particles resulting with more compacted bed.

Option available only on RBMH165V, RBMH165C and RBMH165P models.



Hopper is made of stainless steel.

Dispersing is propelled by electromotor.

Spreading quantity regulated by combination of setups on electric cabin control unit, mechanical regulator and tractor moving speed.

Loading platform, which easen loading of fertilizer in hopper, is available as additional option.





Lifts and loosen soil before tilling.

Changeable top of the plough

Adjustable working width and height.



Directs soil towards active working unit (tilling section)

Adjustable working angle and working height



**Includes hydraulic lifting system** 

Removable and adaptable foil carrier with built-in mechanism that prevents unwanted unrolling of the foil

On ground laying system (up to 2 hoses) available as additional option

Punch wheel system available as additional option



This option is available only with model RBMH165V

- Manufactured in Croatia
- Machine is of European origin





Klik or scan for view



Sincerely yours, Agroservis – proizvodnja d.o.o. team

ddress

Stjepan Radic str

Hrvatska

385 (0)99 254 8233

e-mail:

+385 (0)33 730 240 Mr. Kovač Andrej

agroservisproizvodnja.vt@gmail.com agroservis.proizvodnja@vt.t-com.hr