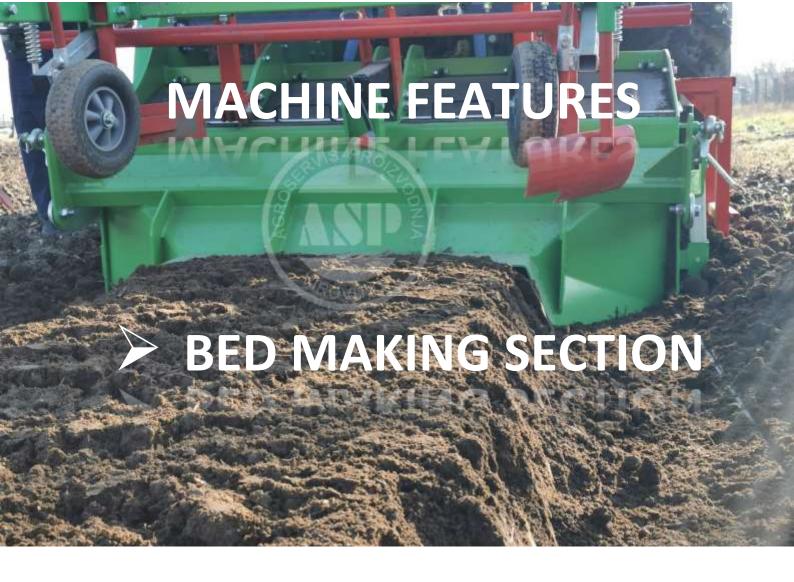

Soil containment elements (profilers) of the bed making section forms bed distributing loose soil prepared by tilling section of the machine.

- > Easy handling
- **≻**Robust construction
- >Trusted functionality
  - **≻**High performance
    - > Reduces costs
- **≻**High level of personalisation

- Soil containment elements (profilers) makes bed by distributing soil prepared by tilling section of the machine.
- ➤ Compaction of the soil in bed is enabled (and regulated)
  by adjustment system placed on upper part of the bed
  making section.