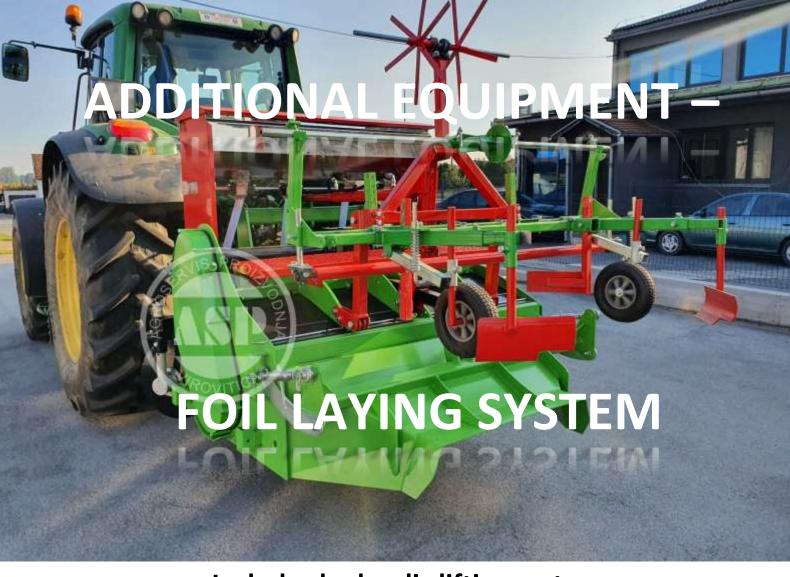

**Includes hydraulic lifting system** 

Removable and adaptable foil carrier with built-in mechanism that prevents unwanted unrolling of the foil

On ground laying system (up to 2 hoses) available as additional option