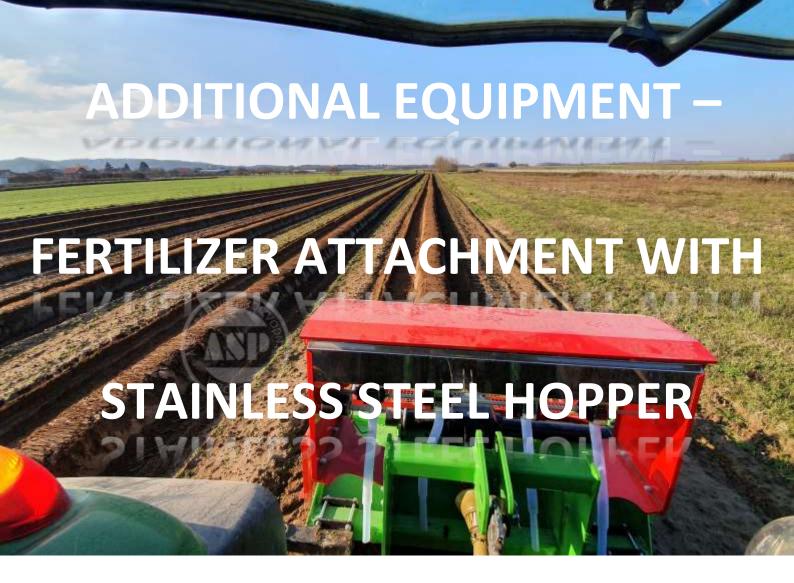

## **Hydraulic driven**

Rotation pf the rollers additionally compacts soil particles resulting with more compacted bed.

Option available only on RBMH165V, RBMH165C and RBMH165P models.

Hopper is made of stainless steel.

Dispersing is propelled by electromotor.

Spreading quantity regulated by combination of setups on electric cabin control unit, mechanical regulator and tractor moving speed.

Loading platform, which easen loading of fertilizer in hopper, is available as additional option.