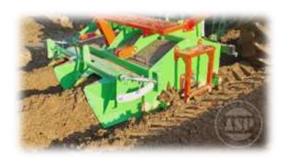

BEDDEST is machine intended for presowing soil preparation in form of tiling but also bed shaping and as such presents bodern and neccesary tool for every farmer that grows vegetable, berry fruits, and other cultures which require quality prepared soil and / or prepared bed.

This product is made as modular machine consisting of active working unit (tilling section) and passive working unit (soil containment elements / profilers).

Tilling section shreds, mixes and crumble soil, preparing it for bed shaping operation.

Soil containment elements (profilers) of the bed making section forms bed distributing loose soil prepared by tilling section of the machine.

- > Easy handling
- **≻**Robust construction
- >Trusted functionality
  - **≻**High performance
    - > Reduces costs
- **≻**High level of personalisation