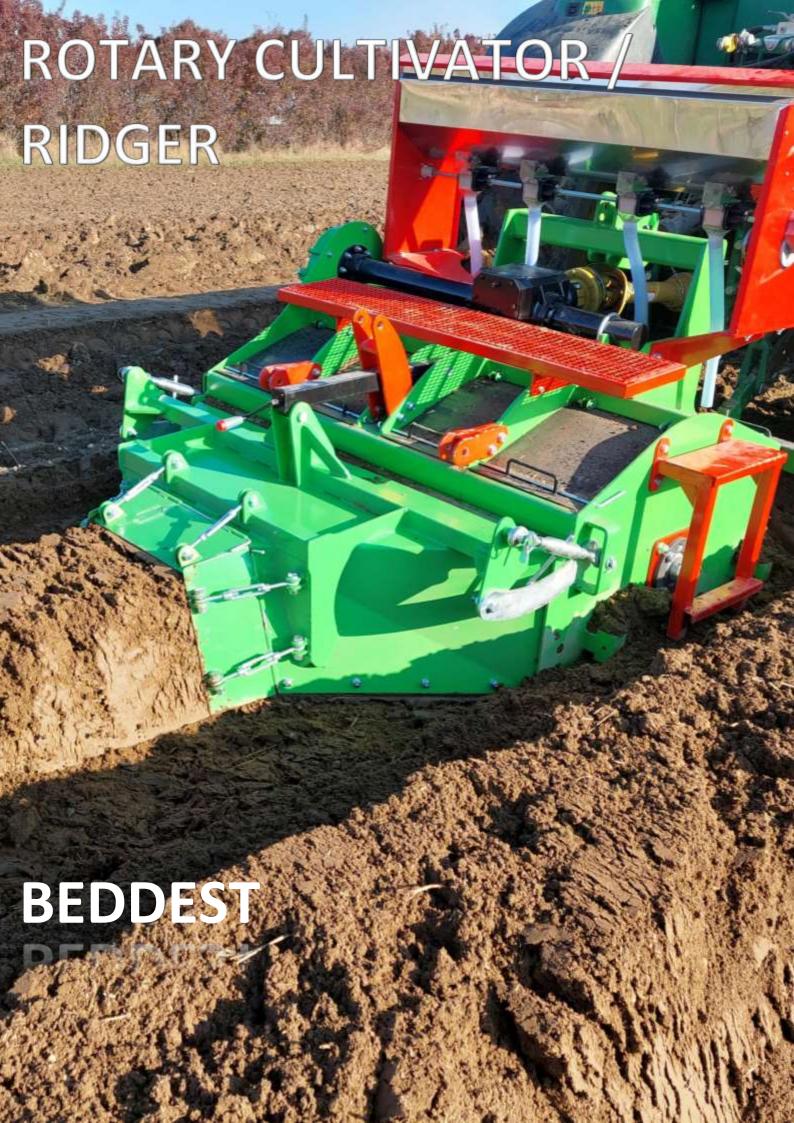

BEDDEST is machine intended for presowing soil preparation in form of tiling but also bed shaping and as such presents bodern and neccesary tool for every farmer that grows vegetable, berry fruits, and other cultures which require quality prepared soil and / or prepared bed.

This product is made as modular machine consisting of active working unit (tilling section) and passive working unit (soil containment elements / profilers).

Tilling section shreds, mixes and crumble soil, preparing it for bed shaping operation.

Soil containment elements (profilers) of the bed making section forms bed distributing loose soil prepared by tilling section of the machine.

- > Easy handling
- **≻**Robust construction
- >Trusted functionality
  - **≻**High performance
    - > Reduces costs
- **≻**High level of personalisation