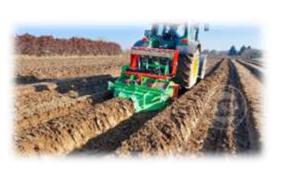

BEDDEST is machine intended for presowing soil preparation in form of tiling but also bed shaping and as such presents bodern and neccesary tool for every farmer that grows vegetable, berry fruits, and other cultures which require quality prepared soil and / or prepared bed.

- Soil containment elements (profilers) makes bed by distributing soil prepared by tilling section of the machine.
- ➤ Compaction of the soil in bed is enabled (and regulated)
  by adjustment system placed on upper part of the bed
  making section.

Rotary cultivator / ridger RBMH 165

Rotary cultivator / ridger RBMH 165C

Rotary cultivator / **RBMH 165B** ridger

Rotary cultivator / ridger RBMH 165P

ridger RBMH 165V

Models of machines are derived according to the size of bed that each version of machine can create

Intended (suggested) purpose of models:

- 1.RBMH 165 performs only tilling operations
- 2. RBMH 165V forms single bed for single season plants area of application: vegetables
  - 3.RBMH 165C forms 3 beds for single season plants area of application: carrot and similar vegetables
  - 4.RBMH 165P forms 2 beds for single season plants area of application: potato and similar vegetables
- 5.RBMH 165B forms single bed for multi seasonal plants area of application: blueberries and similar fruit