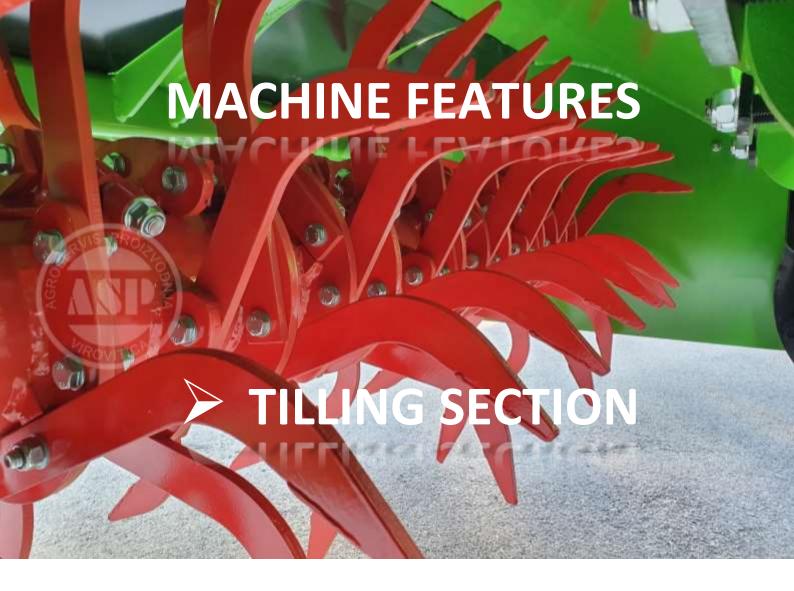

This product is made as modular machine consisting of active working unit (tilling section) and passive working unit (soil containment elements / profilers).

Tilling section shreds, mixes and crumble soil, preparing it for bed shaping operation.

- Fits machines with Cat 2. 3-Point hoop-up
- ➤ Welded hook tines results with best possible ratop of

input power and quality of tillage

- >68 tine clamps on rotor shaft Ø 750
  - >Adjustable working depth

- **Push in yoke cardan shaft included**
- > PTO shaft with slip clutch, tractor side 1 3/8' − 6 splines
  - > rotor shaft 238 rpm
  - ➤ Gearbox 110 HP 540 rpm / 169 HP 1000 rpm
- ➤ Possibility of performing only tilling operations without bed making operations