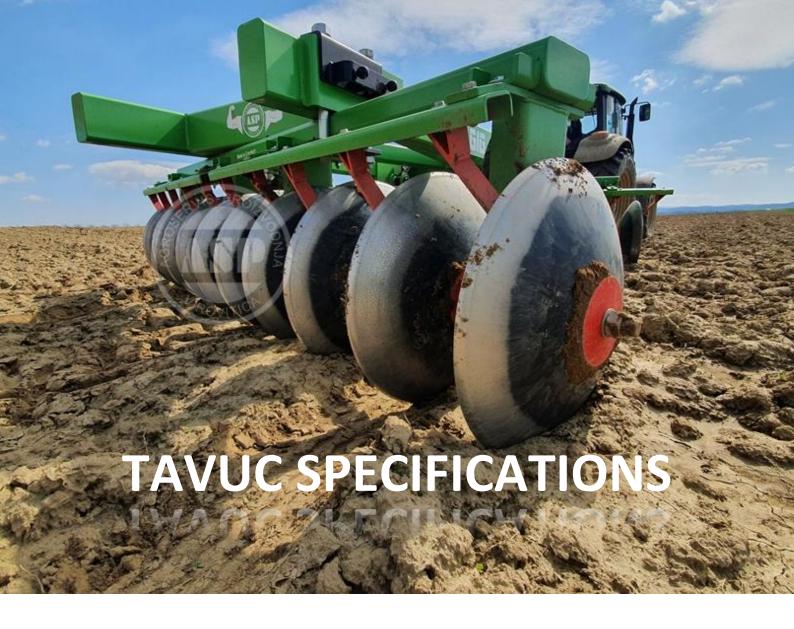

## model name is directly connected with working width of the machine

|                                     | HVPDH       |
|-------------------------------------|-------------|
|                                     | 3,0         |
| Working width (mm)                  | 3000        |
| Version                             | V - version |
| Mass (kg)                           | 3100        |
| Demanded power (KS)                 | 190         |
| Working parts                       | Plain discs |
| Working parts diameter (mm)         | 710/7       |
| Working parts number (pcs)          | 20          |
| Distance between working parts (mm) | 350         |