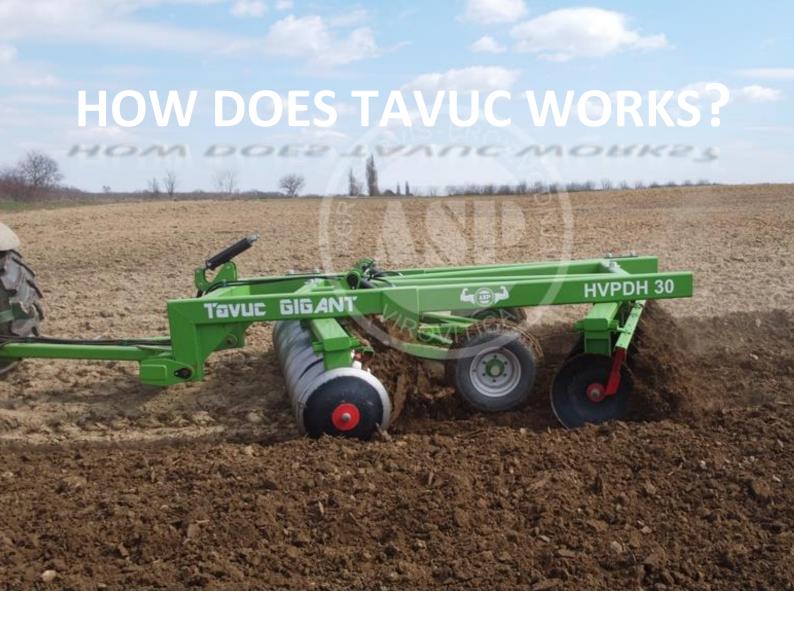

**TAVUC** is trailed machine inteded for pre - sowing operations on soil, to chop residues, stubble management and leveling smaller microdepressions.

Working parts (notched blade discs) roll foward under the action of tractor traction and cuts, crush and mix soil.