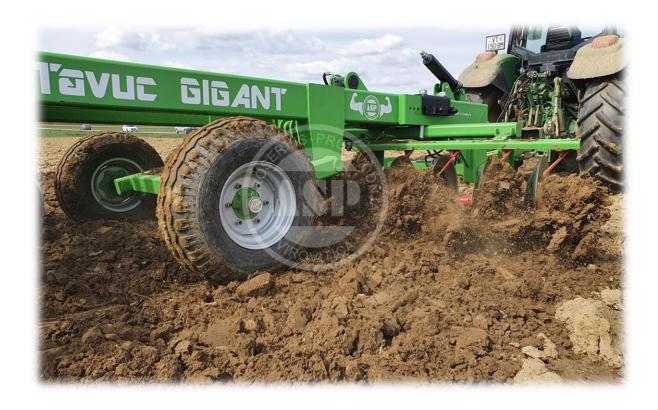

**TAVUC** is trailed machine inteded for pre - sowing operations on soil, to chop residues, stubble management and leveling smaller microdepressions.

Working parts (notched blade discs) roll foward under the action of tractor traction and cuts, crush and mix soil.

- **≻**High functionality
- **≻**High work effect
- ➤ High quality, robust construction
  - **≻**Reliable
- ➤ Easy and simple handling and set up
  - **➤** Long period of exploitation

- > plain discs with diameter of 710 mm
- > adjustable deflection angle of discs
- > machines is made as V -offset disc harrow