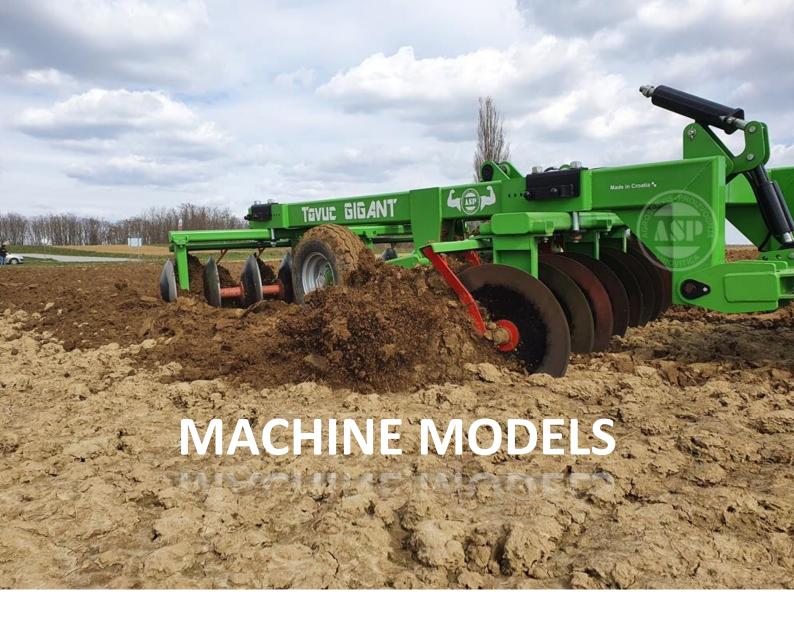

**TAVUC** is trailed machine inteded for pre - sowing operations on soil, to chop residues, stubble management and leveling smaller microdepressions.

Working parts (notched blade discs) roll foward under the action of tractor traction and cuts, crush and mix soil.

- **≻**High functionality
- **≻**High work effect
- ➤ High quality, robust construction
  - **≻**Reliable
- ➤ Easy and simple handling and set up
  - **➤** Long period of exploitation

- > plain discs with diameter of 710 mm
- > adjustable deflection angle of discs
- > machines is made as V -offset disc harrow