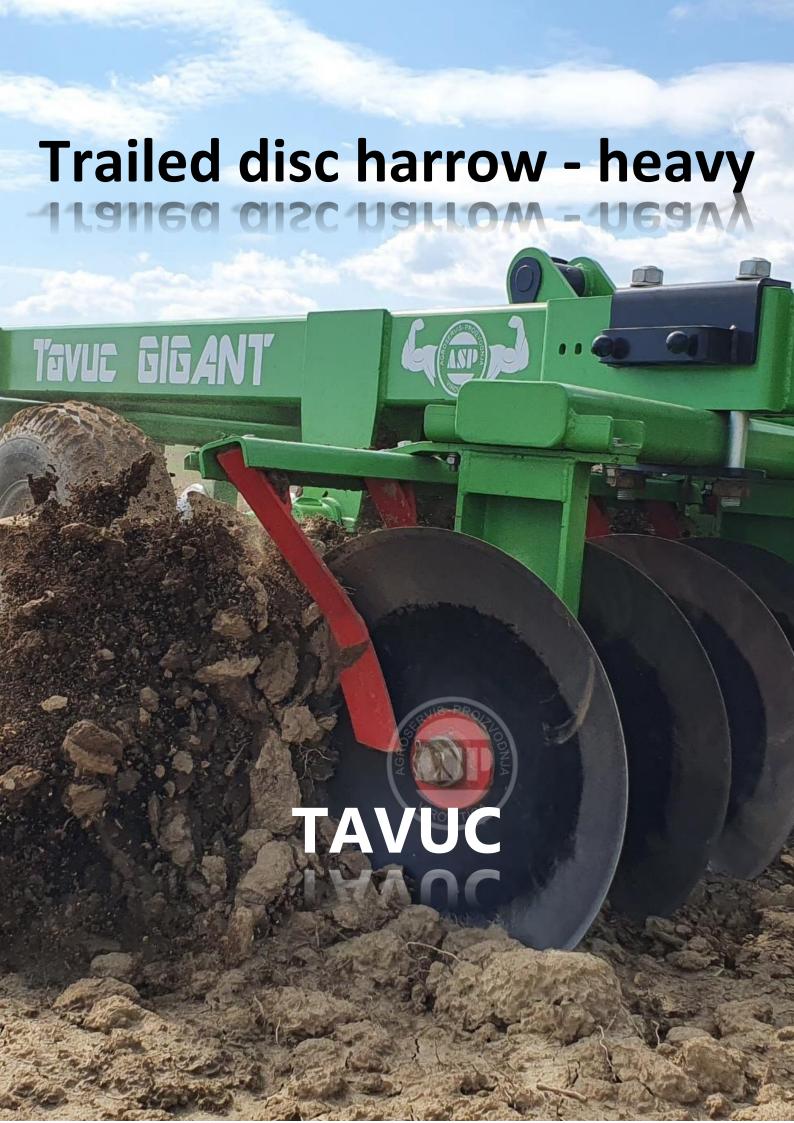

**TAVUC** is trailed machine inteded for pre - sowing operations on soil, to chop residues, stubble management and leveling smaller microdepressions.

Working parts (notched blade discs) roll foward under the action of tractor traction and cuts, crush and mix soil.

- **≻**High functionality
- **≻**High work effect
- ➤ High quality, robust construction
  - **≻**Reliable
- ➤ Easy and simple handling and set up
  - **➤** Long period of exploitation

- > plain discs with diameter of 710 mm
- > adjustable deflection angle of discs
- > machines is made as V -offset disc harrow