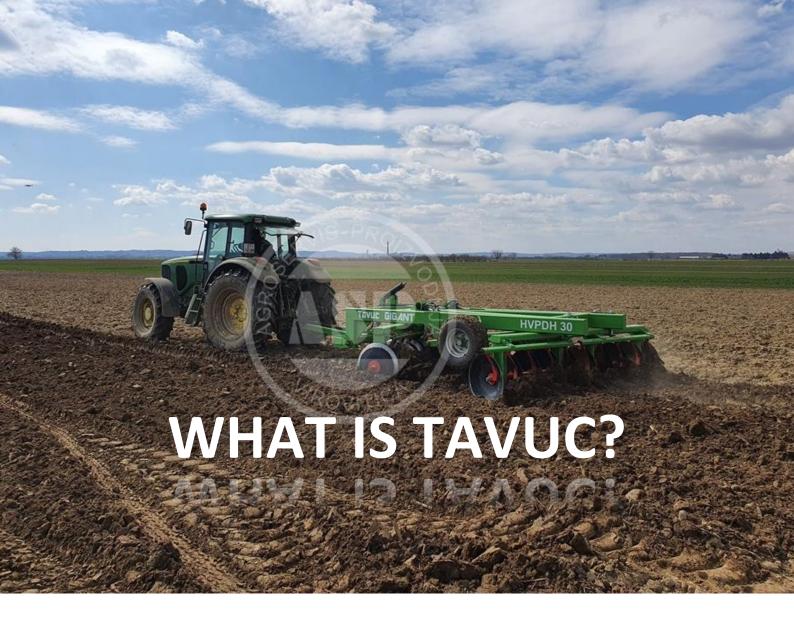

**TAVUC** is trailed machine inteded for pre - sowing operations on soil, to chop residues, stubble management and leveling smaller microdepressions.

Working parts (notched blade discs) roll foward under the action of tractor traction and cuts, crush and mix soil.