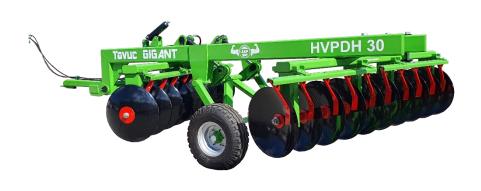

## model name is directly connected with working width of the machine

|                                     | HVPDH       |
|-------------------------------------|-------------|
|                                     | 3,0         |
| Working width (mm)                  | 3000        |
| Version                             | V - version |
| Mass (kg)                           | 3100        |
| Demanded power (KS)                 | 190         |
| Working parts                       | Plain discs |
| Working parts diameter (mm)         | 710/7       |
| Working parts number (pcs)          | 20          |
| Distance between working parts (mm) | 350         |