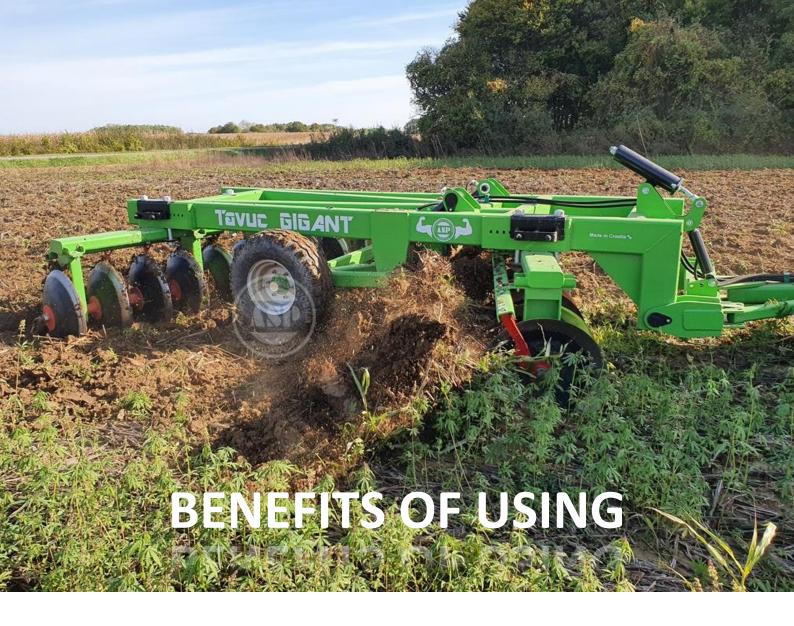

- **≻**High functionality
- **≻**High work effect
- ➤ High quality, robust construction
  - **≻**Reliable
- ➤ Easy and simple handling and set up
  - **➤** Long period of exploitation

- > plain discs with diameter of 710 mm
- > adjustable deflection angle of discs
- > machines is made as V -offset disc harrow