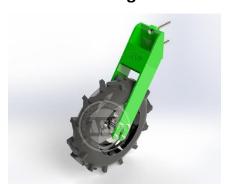

**Guard flaps** 

**Directional disc** 

**Guard discs** 

Load-bearing wheels

- Manufactured in Croatia
- Machine is of European origin

Click or scan for view