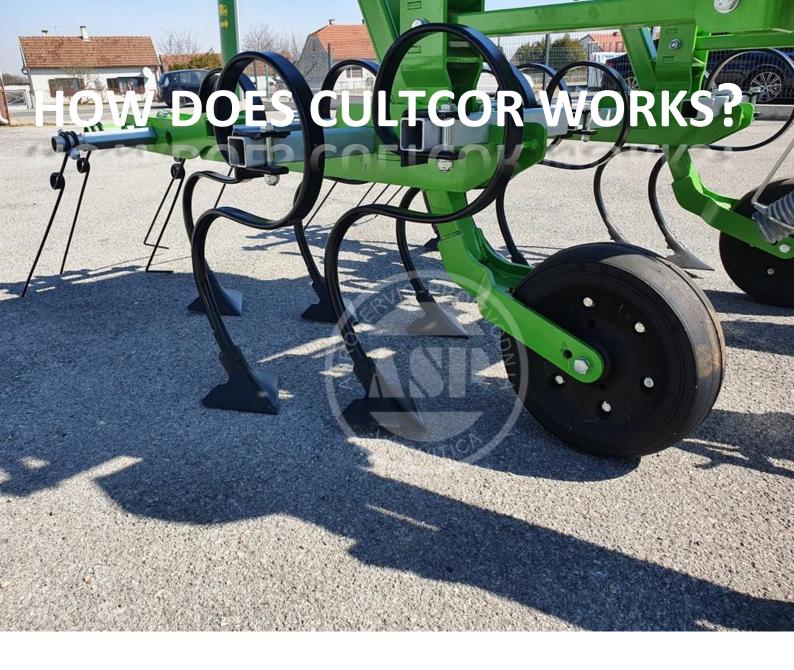

- Fits machines with Cat 1 and 2, 3-Point hook-up
- > S-springs (dim. 32 x 10 x 540) as working parts
- > Adjustable inter-row spacing and working depthand
- ➤ Hopper (if machine is equipped with it) is made of Highquality plastic and it has capacity of 160 kg

**Guard flaps** 

**Directional disc** 

**Guard discs** 

Load-bearing wheels

- Manufactured in Croatia
- Machine is of European origin

Click or scan for view