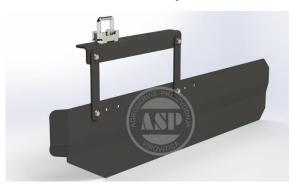

## Row crop cultivator

CULTCOR

**CULTCOR** is machine from category of cultivators intended for cultivation / weeding of row crops.

1. Shares on springs cultivates soil between rows.

2. Parallel with cultivation there is posibility of depositing chemical fertiliser (if machine is equipped with fertilising system).

- Fits machines with Cat 1 and 2, 3-Point hook-up
- > S-springs (dim. 32 x 10 x 540) as working parts
- > Adjustable inter-row spacing and working depthand
- ➤ Hopper (if machine is equipped with it) is made of Highquality plastic and it has capacity of 160 kg