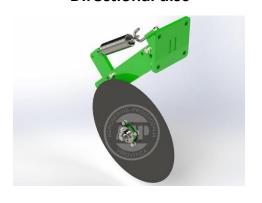

**Guard flaps** 

**Directional disc** 

**Guard discs** 

Load-bearing wheels

- Manufactured in Croatia
- Machine is of European origin

Click or scan for view