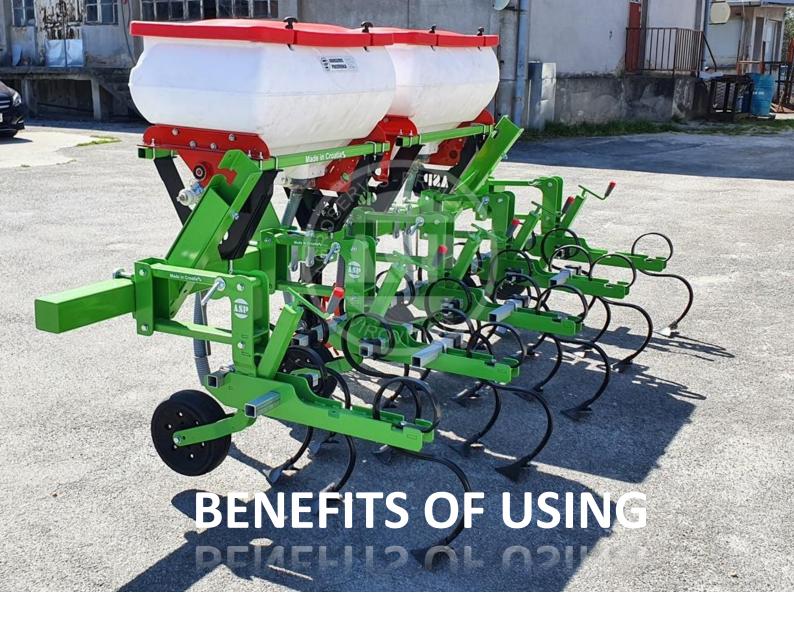

Quality of machine performance depends on the driving speed.

- **≻**High functionality
  - **≻**High work effect
    - **≻**Reliable
- ➤ Easy and simple handling and set up
  - **➤** Long period of exploitation