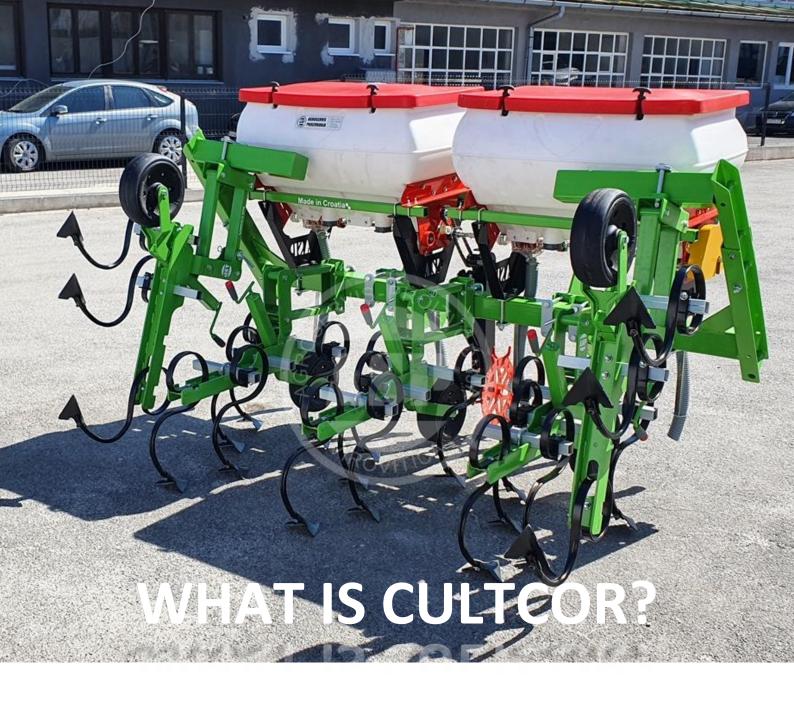

## Row crop cultivator

CULTCOR

**CULTCOR** is machine from category of cultivators intended for cultivation / weeding of row crops.

1. Shares on springs cultivates soil between rows.

2. Parallel with cultivation there is posibility of depositing chemical fertiliser (if machine is equipped with fertilising system).