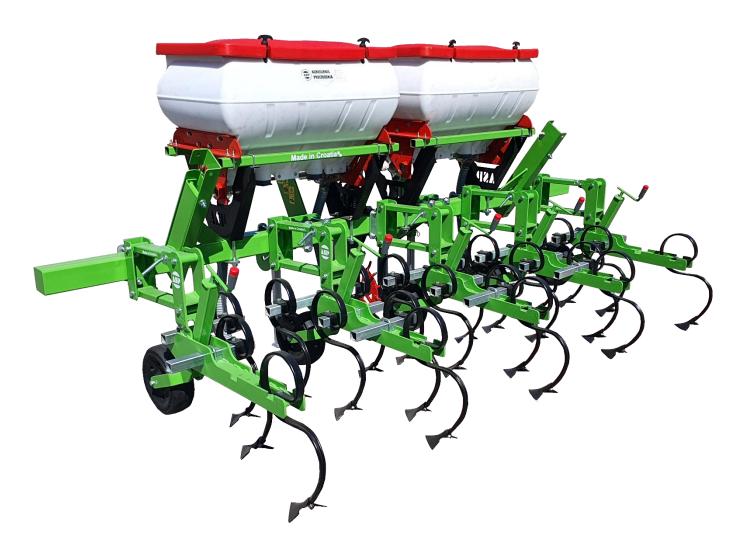

## Row crop cultivator

CULTCOR

**CULTCOR** is machine from category of cultivators intended for cultivation / weeding of row crops.

1. Shares on springs cultivates soil between rows.

2. Parallel with cultivation there is posibility of depositing chemical fertiliser (if machine is equipped with fertilising system).

- Fits machines with Cat 1 and 2, 3-Point hook-up
- > S-springs (dim. 32 x 10 x 540) as working parts
- > Adjustable inter-row spacing and working depthand
- ➤ Hopper (if machine is equipped with it) is made of Highquality plastic and it has capacity of 160 kg

|                                | STRCC   |
|--------------------------------|---------|---------|---------|---------|---------|---------|---------|---------|
|                                | 2B      | 2H      | 4BMF    | 4BFM    | 4BFH    | 4MFH    | 4FMH    | 4FHH    |
| No. of cultivation rows (pcs)  | 2       | 2       | 4       | 4       | 4       | 4       | 4       | 4       |
| Machine width – working (mm)   | 2000    | 2000    | 3000    | 3550    | 3550    | 3000    | 3550    | 3550    |
| Machine width – transport (mm) | 2000    | 2000    | 3000    | 2550    | 2550    | 3000    | 2550    | 2550    |
| Demanded power (min HP)        | 30 - 45 | 30 - 45 | 42 - 65 | 42 - 65 | 42 - 65 | 42 - 65 | 42 - 65 | 42 - 65 |
| No. of S-springs (pcs)         | 11      | 11      | 21      | 21      | 21      | 21      | 21      | 21      |
| Hopper (pcs)                   | 0       | 1       | 0       | 0       | 0       | 2       | 2       | 2       |