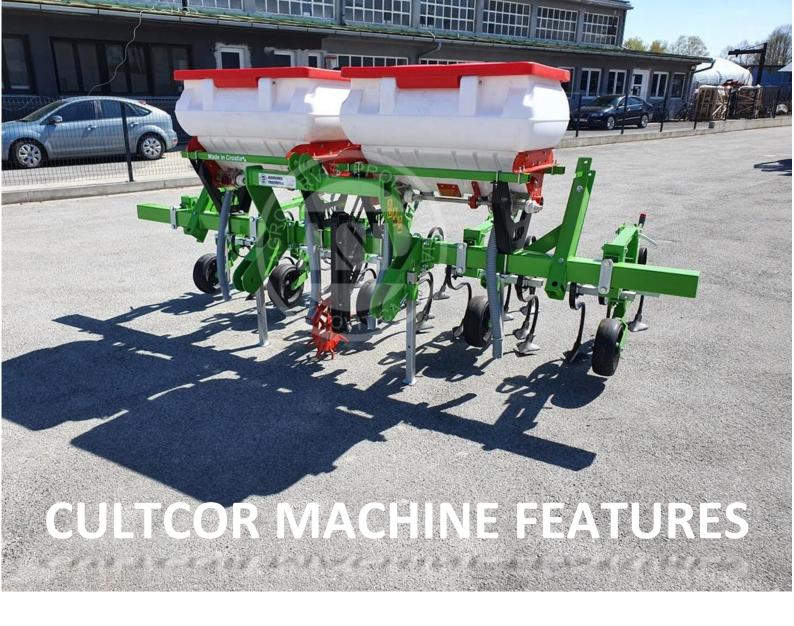

## Row crop cultivator

CULTCOR

**CULTCOR** is machine from category of cultivators intended for cultivation / weeding of row crops.

1. Shares on springs cultivates soil between rows.

2. Parallel with cultivation there is posibility of depositing chemical fertiliser (if machine is equipped with fertilising system).

Quality of machine performance depends on the driving speed.

- **≻**High functionality
  - **≻**High work effect
    - **≻**Reliable
- ➤ Easy and simple handling and set up
  - **➤** Long period of exploitation

- Fits machines with Cat 1 and 2, 3-Point hook-up
- > S-springs (dim. 32 x 10 x 540) as working parts
- > Adjustable inter-row spacing and working depthand
- ➤ Hopper (if machine is equipped with it) is made of Highquality plastic and it has capacity of 160 kg

**Guard flaps** 

**Directional disc** 

**Guard discs** 

Load-bearing wheels

- Manufactured in Croatia
- Machine is of European origin

Click or scan for view