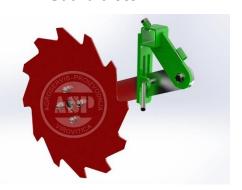

**Guard flaps** 

**Directional disc** 

**Guard discs** 

Load-bearing wheels

- Manufactured in Croatia
- Machine is of European origin

Click or scan for view