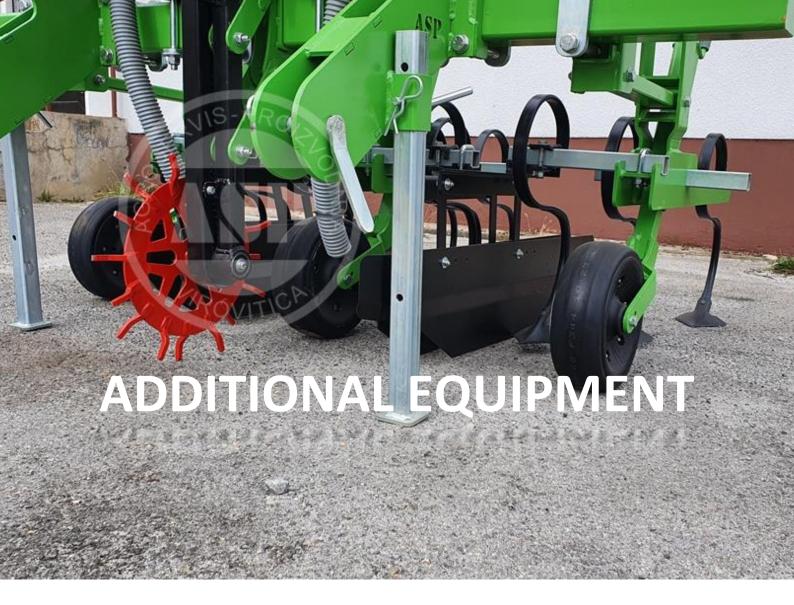

**Guard flaps** 

**Directional disc** 

**Guard discs** 

Load-bearing wheels

- Manufactured in Croatia
- Machine is of European origin

Click or scan for view