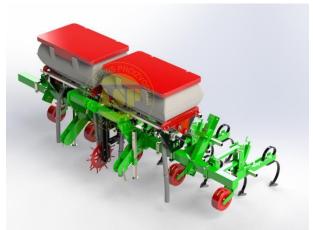

## Row crop cultivator

CULTCOR

**CULTCOR** is machine from category of cultivators intended for cultivation / weeding of row crops.

1. Shares on springs cultivates soil between rows.

2. Parallel with cultivation there is posibility of depositing chemical fertiliser (if machine is equipped with fertilising system).

- Fits machines with Cat 1 and 2, 3-Point hook-up
- > S-springs (dim. 32 x 10 x 540) as working parts
- > Adjustable inter-row spacing and working depthand
- ➤ Hopper (if machine is equipped with it) is made of Highquality plastic and it has capacity of 160 kg