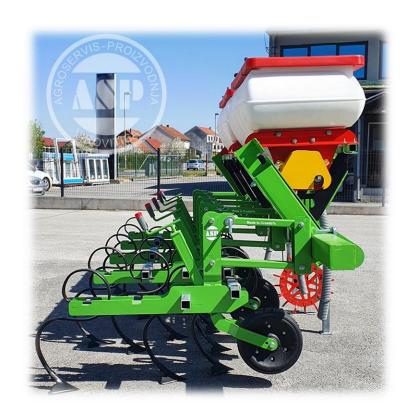

## Row crop cultivator

CULTCOR

**CULTCOR** is machine from category of cultivators intended for cultivation / weeding of row crops.

1. Shares on springs cultivates soil between rows.

2. Parallel with cultivation there is posibility of depositing chemical fertiliser (if machine is equipped with fertilising system).

Quality of machine performance depends on the driving speed.

- **≻**High functionality
  - **≻**High work effect
    - **≻**Reliable
- ➤ Easy and simple handling and set up
  - **➤** Long period of exploitation

- Fits machines with Cat 1 and 2, 3-Point hook-up
- > S-springs (dim. 32 x 10 x 540) as working parts
- > Adjustable inter-row spacing and working depthand
- ➤ Hopper (if machine is equipped with it) is made of Highquality plastic and it has capacity of 160 kg

**Guard flaps** 

**Directional disc** 

**Guard discs** 

Load-bearing wheels

- Manufactured in Croatia
- Machine is of European origin

Click or scan for view