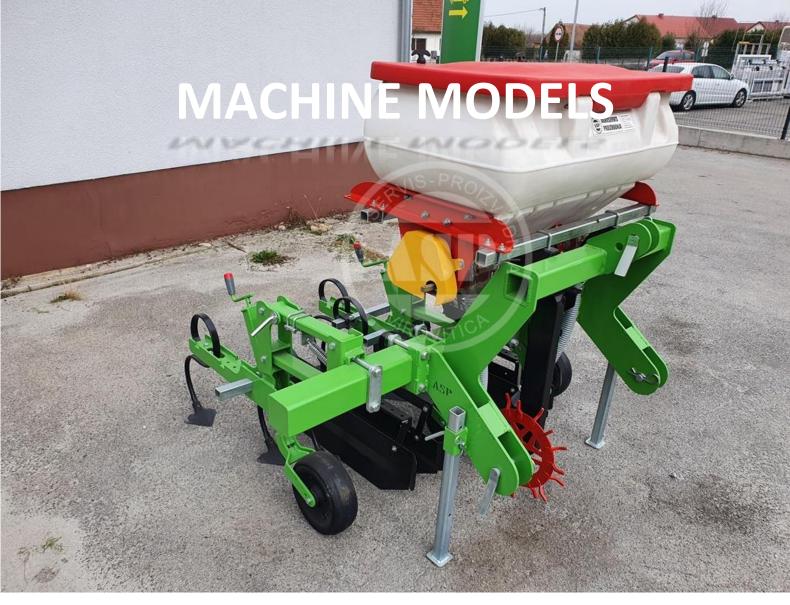

- Fits machines with Cat 1 and 2, 3-Point hook-up
- > S-springs (dim. 32 x 10 x 540) as working parts
- > Adjustable inter-row spacing and working depthand
- ➤ Hopper (if machine is equipped with it) is made of Highquality plastic and it has capacity of 160 kg

|                                | STRCC   |
|--------------------------------|---------|---------|---------|---------|---------|---------|---------|---------|
|                                | 2B      | 2H      | 4BMF    | 4BFM    | 4BFH    | 4MFH    | 4FMH    | 4FHH    |
| No. of cultivation rows (pcs)  | 2       | 2       | 4       | 4       | 4       | 4       | 4       | 4       |
| Machine width – working (mm)   | 2000    | 2000    | 3000    | 3550    | 3550    | 3000    | 3550    | 3550    |
| Machine width – transport (mm) | 2000    | 2000    | 3000    | 2550    | 2550    | 3000    | 2550    | 2550    |
| Demanded power (min HP)        | 30 - 45 | 30 - 45 | 42 - 65 | 42 - 65 | 42 - 65 | 42 - 65 | 42 - 65 | 42 - 65 |
| No. of S-springs (pcs)         | 11      | 11      | 21      | 21      | 21      | 21      | 21      | 21      |
| Hopper (pcs)                   | 0       | 1       | 0       | 0       | 0       | 2       | 2       | 2       |