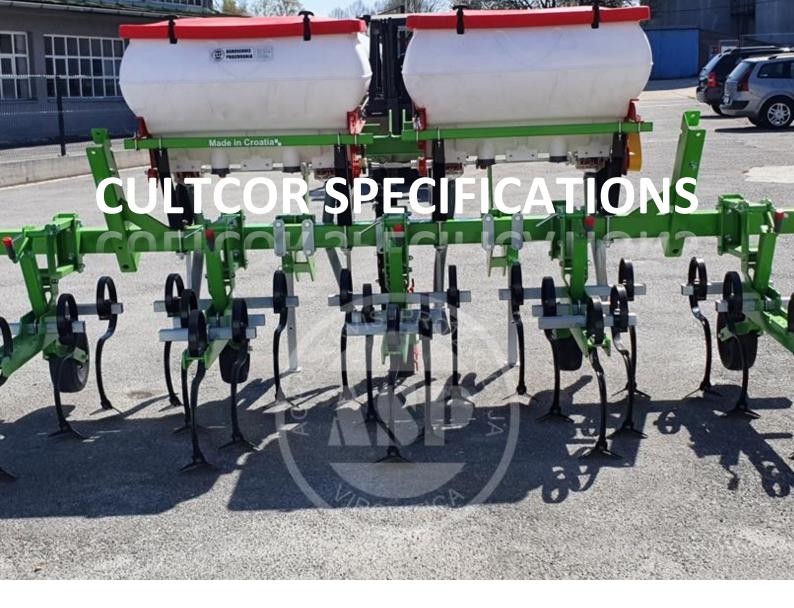

## Row crop cultivator

CULTCOR

**CULTCOR** is machine from category of cultivators intended for cultivation / weeding of row crops.

1. Shares on springs cultivates soil between rows.

2. Parallel with cultivation there is posibility of depositing chemical fertiliser (if machine is equipped with fertilising system).

- Fits machines with Cat 1 and 2, 3-Point hook-up
- > S-springs (dim. 32 x 10 x 540) as working parts
- > Adjustable inter-row spacing and working depthand
- ➤ Hopper (if machine is equipped with it) is made of Highquality plastic and it has capacity of 160 kg

|                                | STRCC   |
|--------------------------------|---------|---------|---------|---------|---------|---------|---------|---------|
|                                | 2B      | 2H      | 4BMF    | 4BFM    | 4BFH    | 4MFH    | 4FMH    | 4FHH    |
| No. of cultivation rows (pcs)  | 2       | 2       | 4       | 4       | 4       | 4       | 4       | 4       |
| Machine width – working (mm)   | 2000    | 2000    | 3000    | 3550    | 3550    | 3000    | 3550    | 3550    |
| Machine width – transport (mm) | 2000    | 2000    | 3000    | 2550    | 2550    | 3000    | 2550    | 2550    |
| Demanded power (min HP)        | 30 - 45 | 30 - 45 | 42 - 65 | 42 - 65 | 42 - 65 | 42 - 65 | 42 - 65 | 42 - 65 |
| No. of S-springs (pcs)         | 11      | 11      | 21      | 21      | 21      | 21      | 21      | 21      |
| Hopper (pcs)                   | 0       | 1       | 0       | 0       | 0       | 2       | 2       | 2       |