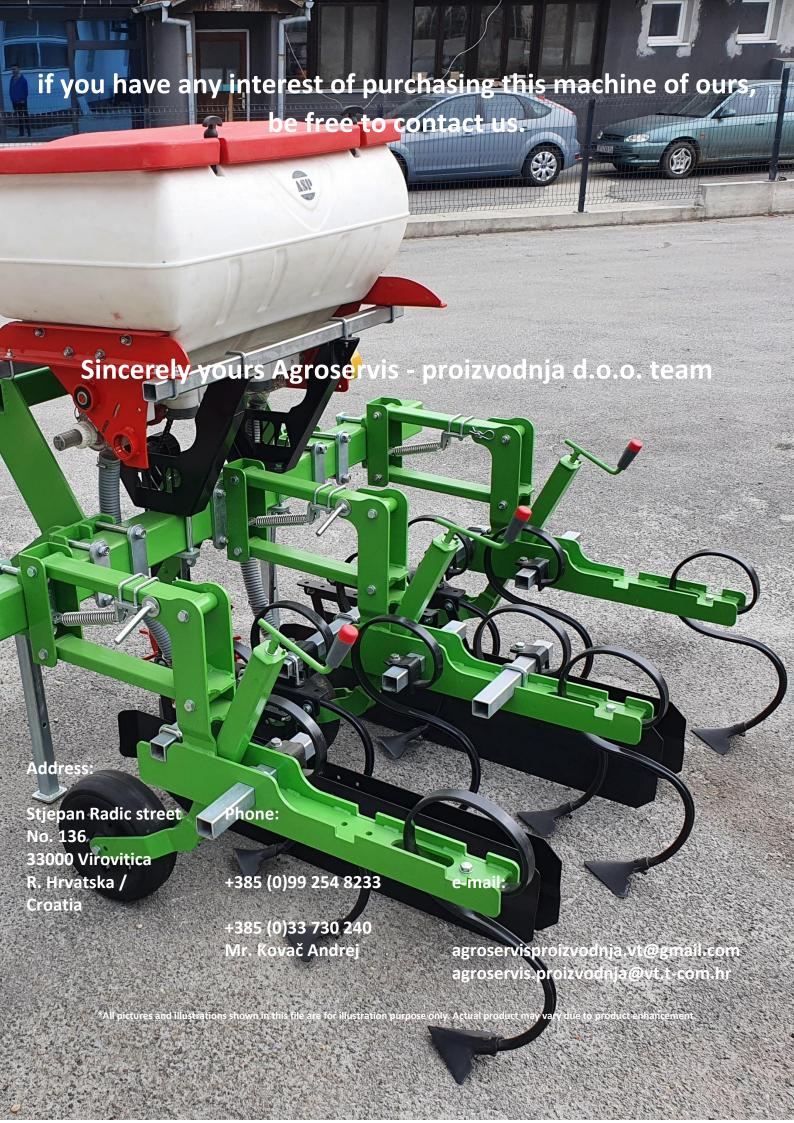

- Fits machines with Cat 1 and 2, 3-Point hook-up
- > S-springs (dim. 32 x 10 x 540) as working parts
- > Adjustable inter-row spacing and working depthand
- ➤ Hopper (if machine is equipped with it) is made of Highquality plastic and it has capacity of 160 kg

**Guard flaps** 

**Directional disc** 

**Guard discs** 

Load-bearing wheels

- Manufactured in Croatia
- Machine is of European origin

Click or scan for view