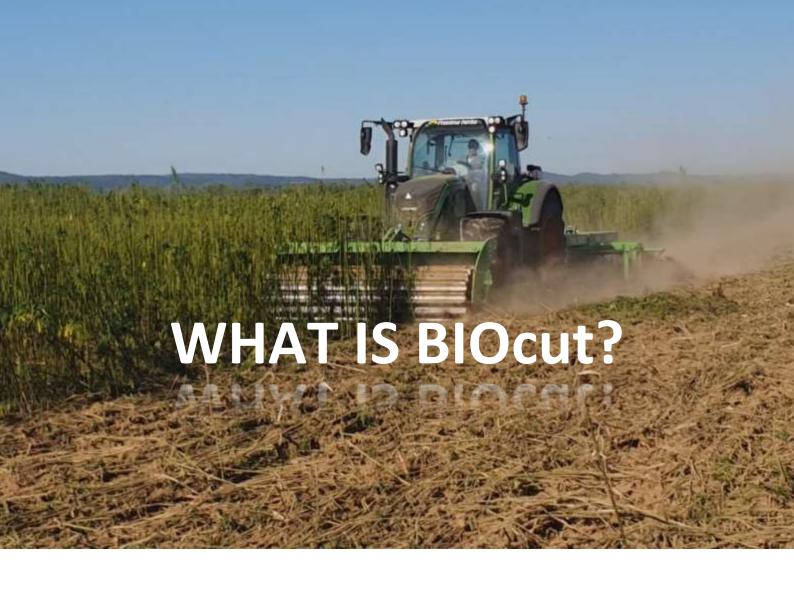

Blocar roller machine

FENDT

N

un i

in the

**BIOcut** is crimper roller equipped with knives whose main purpose is to allow the user to mow the crops at the end of the cycle. Rolling and crimping actions will transform crops into a thick weed suppressing mulch.

**BIOcut** blades fast and effitiently performs rolling and crimping actions on crops at the end of the cycle.

This machine is perfect equipment for no-till farming operations.

It performs its function regardeless of crop or soil type