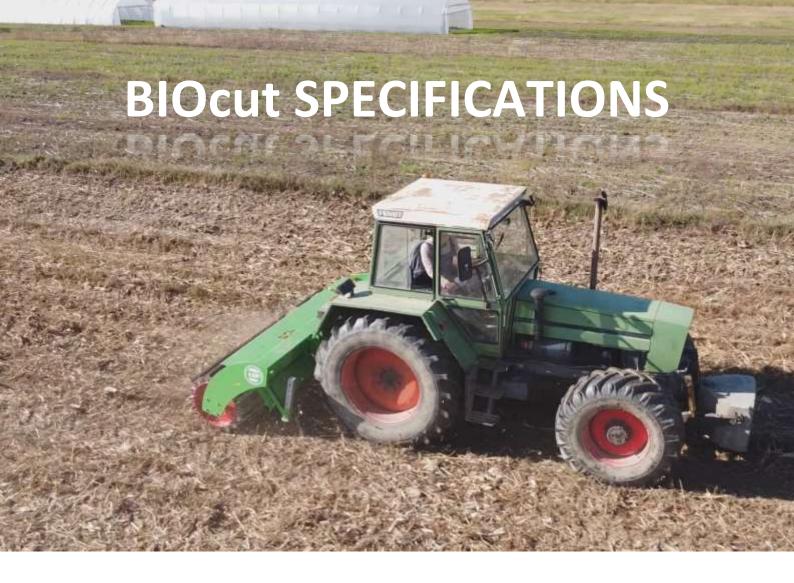

## **BIOCUT MACHINE FEATURE**

> High quality steel construction
> Fits machines with Cat 2 and 3, 3-Point hook-up
> Overall diameter of roller 850 mm
> Working parts 110 mm long, made of high-quality steel, cuts plants
> For better overall performance, drum (roller) can be filled

with water to increase the weight

|                        | CR 3000    |
|------------------------|------------|
| Working width (mm)     | 3000       |
| Roller diameter (mm)   | 609        |
| Mass – empty (kg)      | 2150       |
| Mass – filled (kg)     | 2850       |
| No of knives (kom)     | 16         |
| Knife length (mm)      | 110        |
| Knives characteristics | changeable |
| Working speed (km/h)   | < 20       |