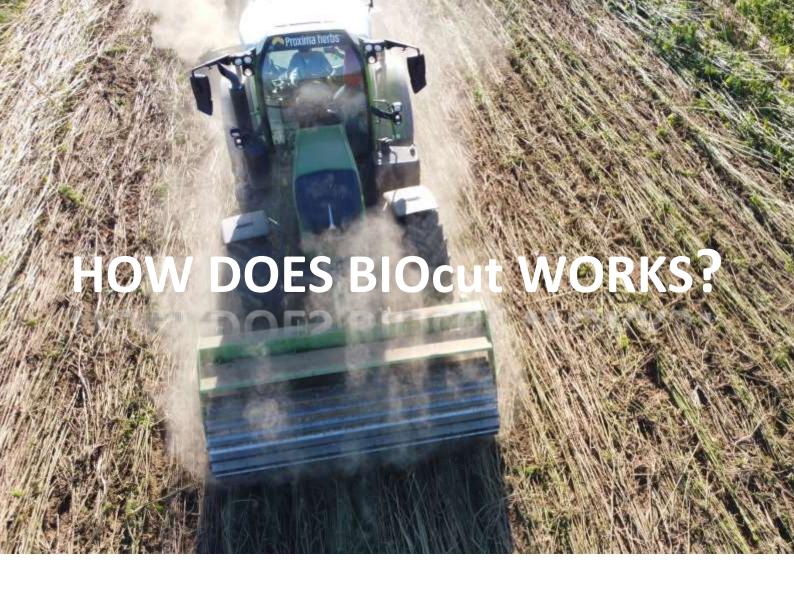

**BIOcut** blades fast and effitiently performs rolling and crimping actions on crops at the end of the cycle.

This machine is perfect equipment for no-till farming operations.

It performs its function regardeless of crop or soil type

> High efficiency

≻No jamming

## Can be used on both front or back of the tractor

Minimalize need of pre-sowing activities

Low maintenance costs