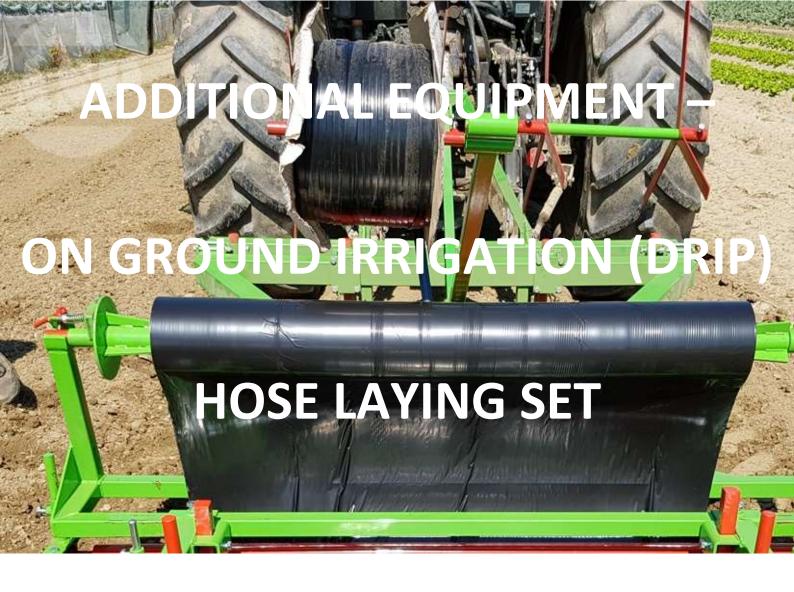

### Allows laying up to 2 irrigation drip hose on ground while foil is being layed.

By using this set irrigation (drip) hose is placed between soil and foil that is being layed.

Allows fertilisation of soil while bed is being created, meaning fertilizer is dropt on soil and buried during bed forming operations.