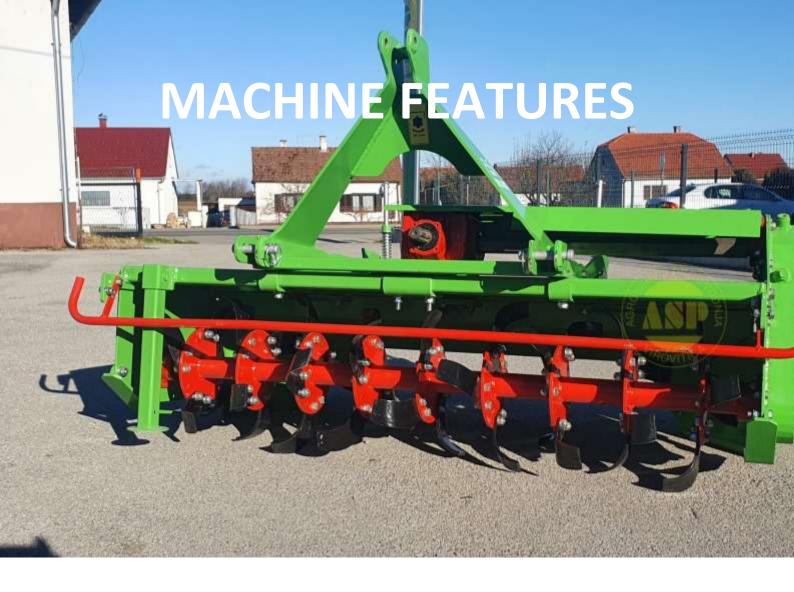

#### **BENEFITS OF USING**

➤ Easy handling

Robust construction

Trusted functionality

High performance

**>**Reduces costs

High level of personalisation

Fits machines with Cat 1 3-Point hoop-up
Spiral placed blades results with lesser requirement for power and finest tilling
4 blades per flange (possibility for 6 blades per flange as additional option)
Adjustable working depth
Maximal working (tilling) depth of 18 cm

PTO shaft speed: 540 o/min
Shaft rotation speed: 238 o/min
Gearbox power - 48 kW
Power (driving) chain in oil bath