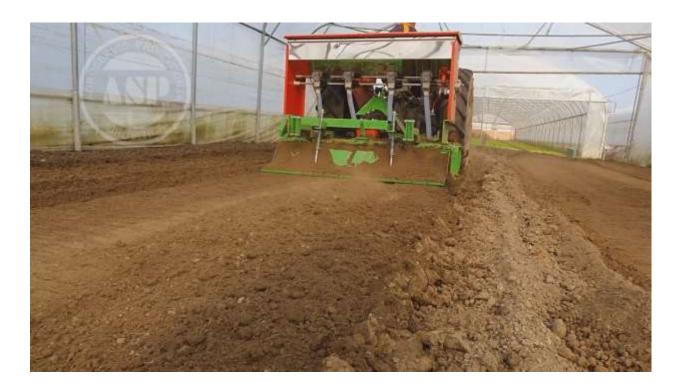

Hopper is made of stainless steel.

Dispersing is propelled by electromotor.

Spreading quantity regulated by combination of setups on electric cabin control unit, mechanical regulator and tractor moving speed.