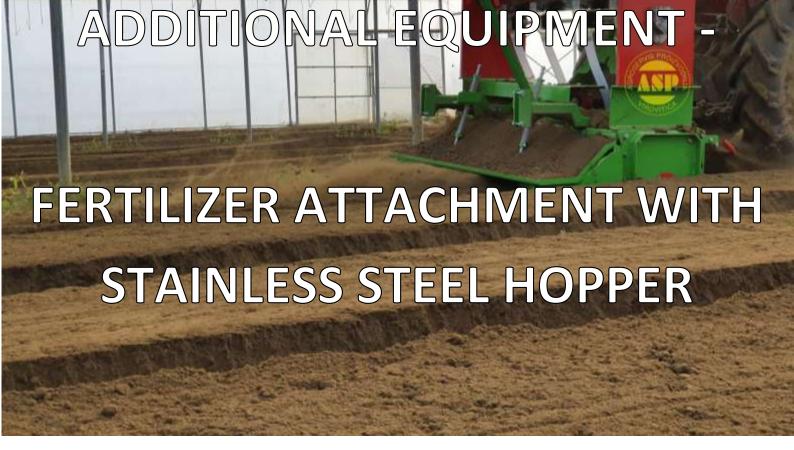

Hopper is made of stainless steel.

Dispersing is propelled by electromotor.

Spreading quantity regulated by combination of setups on electric cabin control unit, mechanical regulator and tractor moving speed.