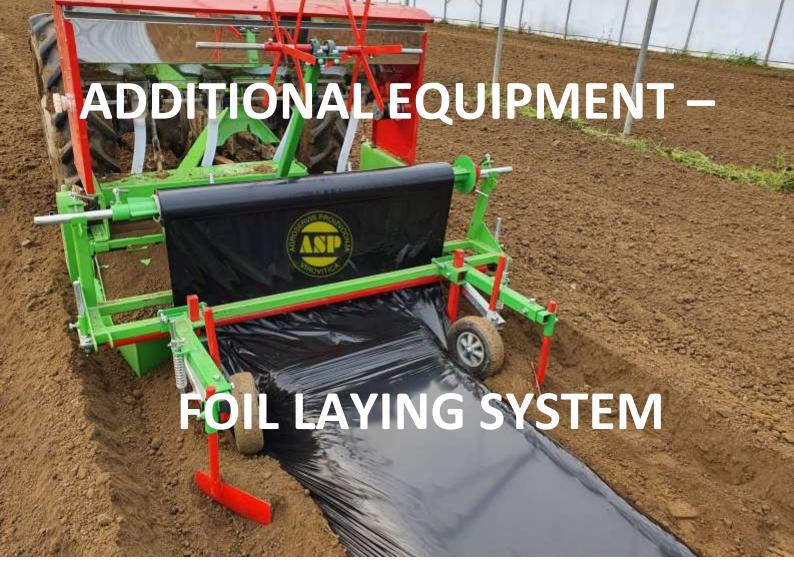

Removable and adaptable foil carrier that can recieve foil

#### Built-in mechanism that prevents unwanted unrolling of the foil