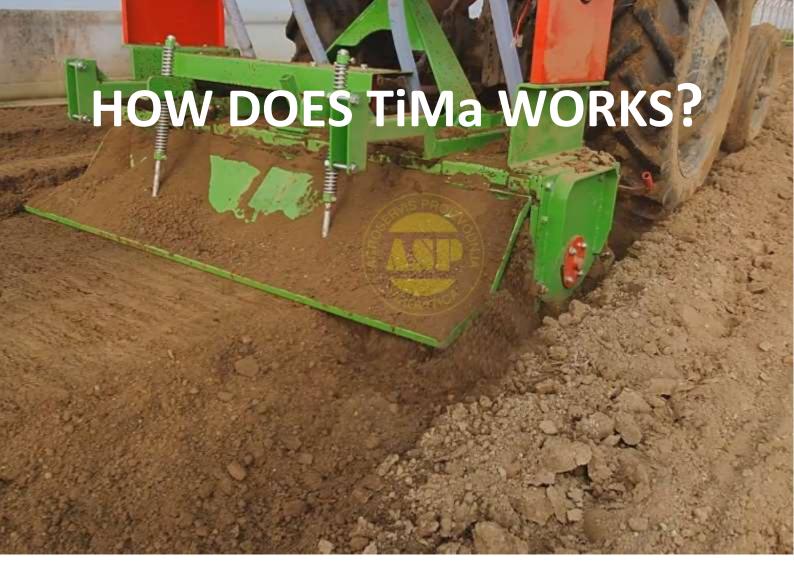

### WHAT IS TIMa?

**TiMa** is machine intended for presowing soil preparation in form of tiling.

This machine shreds, mixes and crumble soil, prepairing it for bed shaping, foil laying and/or planting operations.

#### **BENEFITS OF USING**

➤ Easy handling

Robust construction

Trusted functionality

High performance

**>**Reduces costs

High level of personalisation

Fits machines with Cat 1 3-Point hoop-up
Spiral placed blades results with lesser requirement for power and finest tilling
4 blades per flange (possibility for 6 blades per flange as additional option)
Adjustable working depth
Maximal working (tilling) depth of 18 cm