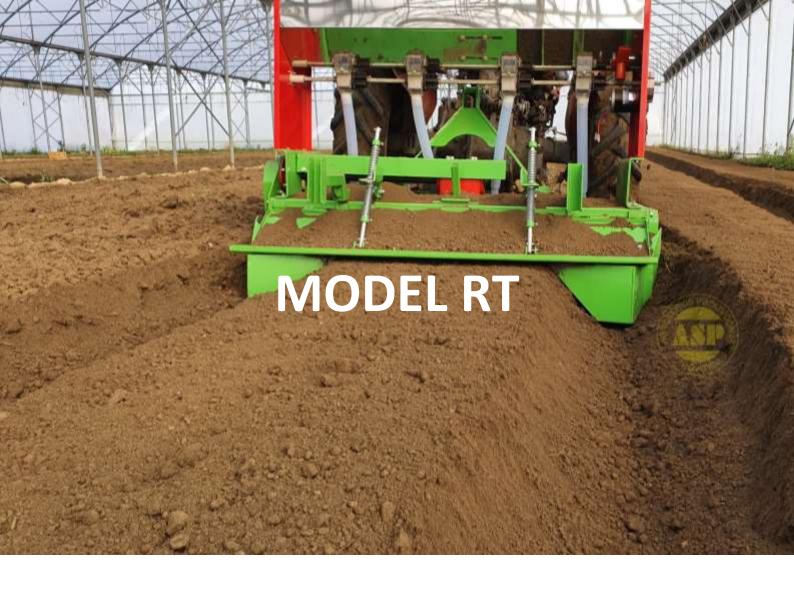

### WHAT IS TIMa?

**TiMa** is machine intended for presowing soil preparation in form of tiling.

This machine shreds, mixes and crumble soil, prepairing it for bed shaping, foil laying and/or planting operations.