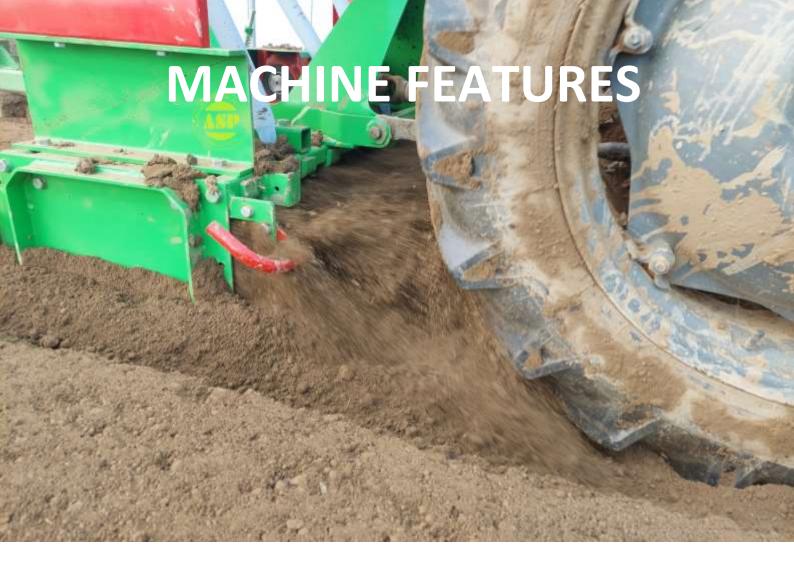

#### **BENEFITS OF USING**

➤ Easy handling

Robust construction

Trusted functionality

High performance

**>**Reduces costs

High level of personalisation

Fits machines with Cat 1 3-Point hoop-up
Spiral placed blades results with lesser requirement for power and finest tilling
4 blades per flange (possibility for 6 blades per flange as additional option)
Adjustable working depth
Maximal working (tilling) depth of 18 cm