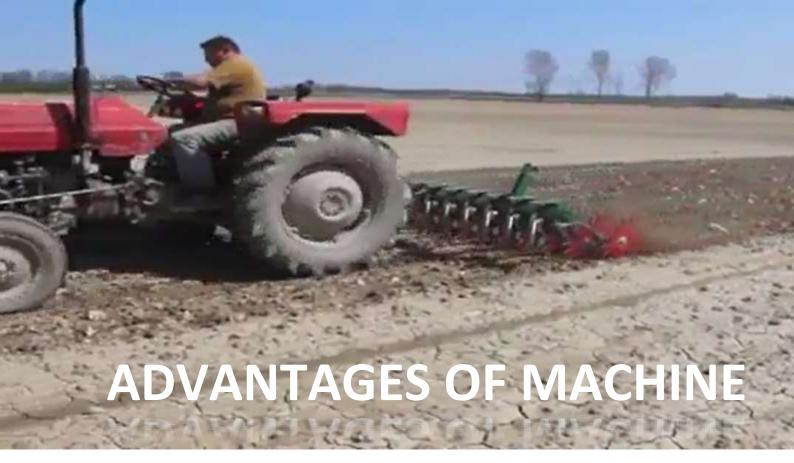

- saves time
- high productivity
- reduces costs
- continuous quality of performances

- jednostavno rukovanje
- pouzdanost u radu
- visok učinak

*CRUSTER* is machine with dual purpose:

First and basic purpose is to break crust caused by

influence od intensive rainfall

Secundary purpose is inter-row cultivation of plants, even

in later stages of plants growth

➤ 3 point linkage system

>adjustable distance between working parts

>adjustable pressure working parts apply on the soil