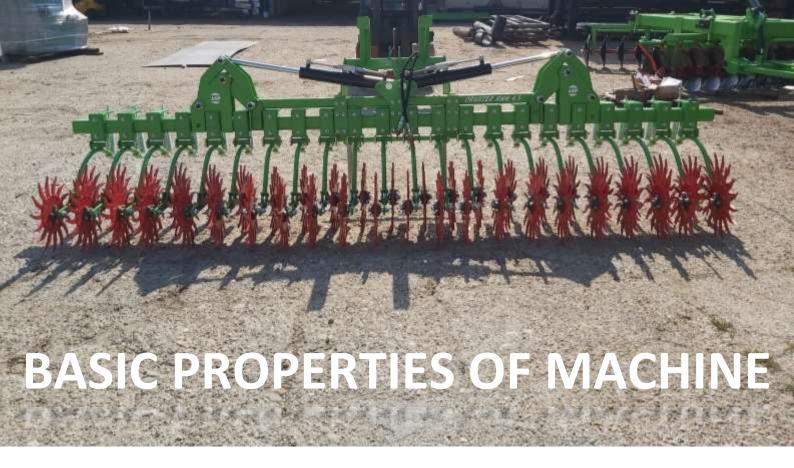

#### **CRUST BREAKING MACHINE**

£1

WY W

CEPTERE FILLER

CRUSTER is machine intended to break soil crust that slows down/holds up plant growth. Because of its constructional solutions it allows crust breaking, aeration and cultivation of plants even in later stages of plant development

- saves time
- high productivity
- reduces costs
- continuous quality of performances

- jednostavno rukovanje
- pouzdanost u radu
- visok učinak

*CRUSTER* is machine with dual purpose:

First and basic purpose is to break crust caused by

influence od intensive rainfall

Secundary purpose is inter-row cultivation of plants, even

in later stages of plants growth

➤ 3 point linkage system

>adjustable distance between working parts

>adjustable pressure working parts apply on the soil

> working parts – star wheels are made of high strength

steel with high resistance to wear

#### CRUSTER WORKING PRINCIPLE

- 1.Rotating working parts star wheels breaks surface crust and loosen the soil
- 2.Quality of machine performance depends on the driving speed – faster the speed is soil (crust) will be broken more intensely
- 3. Pressure working parts apply on the soil is regulated by levers on each working body carrier