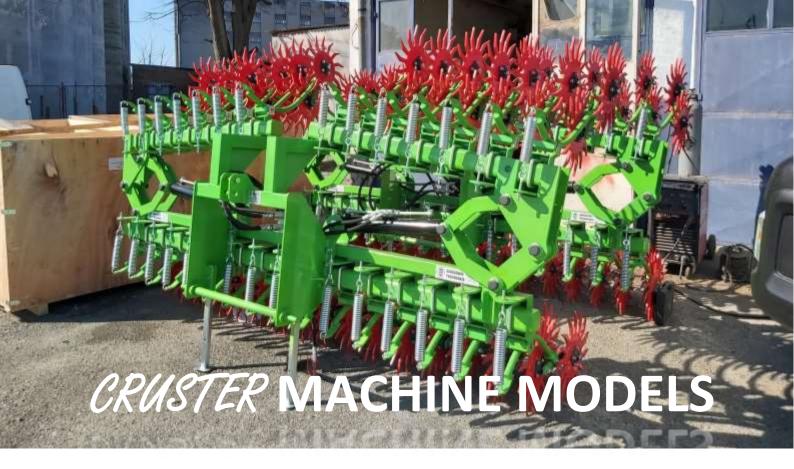

# MODEL RHM 3,0

| Basic informations               |                    |
|----------------------------------|--------------------|
| Model                            | RHM 3,0            |
| Туре                             | carried            |
| Side section lifting             | manual             |
| Width – transport (mm)           | 2300               |
| Width – working (mm)             | 3000               |
| Length (mm)                      | 1600               |
| Height (mm)                      | 1100               |
| Mass (kg)                        | 745                |
| Demanded power (min. KS)         | 35                 |
| Working speed (km/h)             | < 20               |
| Working parts                    | star shaped wheels |
| Working parts No. (pcs)          | 30                 |
| Working parts diameter (mm)      | 500                |
| Dist. between working parts (mm) | 105                |

### MODEL RHH 4,5

| Basic informations               |                    |
|----------------------------------|--------------------|
| Model                            | RHH 4,5            |
| Туре                             | carried            |
| Side section lifting             | hydraulic          |
| Width – transport (mm)           | 2700               |
| Width – working (mm)             | 4500               |
| Length (mm)                      | 1600               |
| Height (mm)                      | 1100               |
| Mass (kg)                        | 1020               |
| Demanded power (min. KS)         | 55                 |
| Working speed (km/h)             | < 20               |
| Working parts                    | star shaped wheels |
| Working parts No. (pcs)          | 45                 |
| Working parts diameter (mm)      | 500                |
| Dist. between working parts (mm) | 105                |

## MODEL RHH 6,0

THEREAD

· Cr

| Basic informations               |                    |
|----------------------------------|--------------------|
| Model                            | RHH 6,0            |
| Туре                             | carried            |
| Side section lifting             | hydraulic          |
| Width – transport (mm)           | 3300               |
| Width – working (mm)             | 6000               |
| Length (mm)                      | 1600               |
| Height (mm)                      | 1100               |
| Mass (kg)                        | 1500               |
| Demanded power (min. KS)         | 80                 |
| Working speed (km/h)             | < 20               |
| Working parts                    | star shaped wheels |
| Working parts No. (pcs)          | 60                 |
| Working parts diameter (mm)      | 500                |
| Dist. between working parts (mm) | 105                |