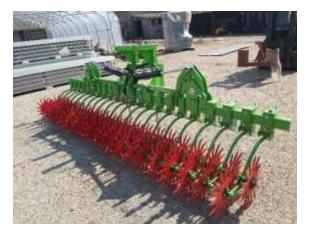

machine with dual purpose:

First and basic purpose is to break crust caused by

influence od intensive rainfall

Secundary purpose is inter-row cultivation of plants, even

in later stages of plants growth



➤ 3 point linkage system

>adjustable distance between working parts

>adjustable pressure working parts apply on the soil

> working parts – star wheels are made of high strength

steel with high resistance to wear

#### CRUSTER WORKING PRINCIPLE

- 1.Rotating working parts star wheels breaks surface crust and loosen the soil
- 2.Quality of machine performance depends on the driving speed – faster the speed is soil (crust) will be broken more intensely
- 3. Pressure working parts apply on the soil is regulated by levers on each working body carrier





Crust breaking machine







Crust breaking machine RHH 4,5



# MODEL RHM 3,0

| Basic informations               |                    |
|----------------------------------|--------------------|
| Model                            | RHM 3,0            |
| Туре                             | carried            |
| Side section lifting             | manual             |
| Width – transport (mm)           | 2300               |
| Width – working (mm)             | 3000               |
| Length (mm)                      | 1600               |
| Height (mm)                      | 1100               |
| Mass (kg)                        | 745                |
| Demanded power (min. KS)         | 35                 |
| Working speed (km/h)             | < 20               |
| Working parts                    | star shaped wh