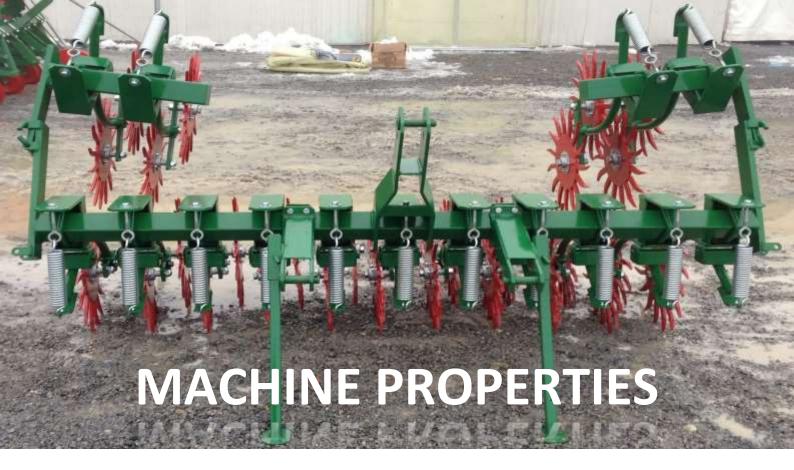

influence od intensive rainfall

Secundary purpose is inter-row cultivation of plants, even

in later stages of plants growth

➤ 3 point linkage system

>adjustable distance between working parts

>adjustable pressure working parts apply on the soil

> working parts – star wheels are made of high strength

steel with high resistance to wear

#### CRUSTER WORKING PRINCIPLE

- 1.Rotating working parts star wheels breaks surface crust and loosen the soil
- 2.Quality of machine performance depends on the driving speed – faster the speed is soil (crust) will be broken more intensely
- 3. Pressure working parts apply on the soil is regulated by levers on each working body carrier