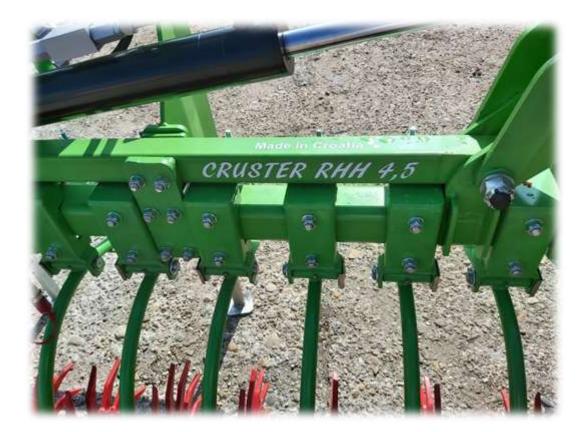

### MODEL RHH 4,5

| Basic informations               |                    |
|----------------------------------|--------------------|
| Model                            | RHH 4,5            |
| Туре                             | carried            |
| Side section lifting             | hydraulic          |
| Width – transport (mm)           | 2700               |
| Width – working (mm)             | 4500               |
| Length (mm)                      | 1600               |
| Height (mm)                      | 1100               |
| Mass (kg)                        | 1020               |
| Demanded power (min. KS)         | 55                 |
| Working speed (km/h)             | < 20               |
| Working parts                    | star shaped wheels |
| Working parts No. (pcs)          | 45                 |
| Working parts diameter (mm)      | 500                |
| Dist. between working parts (mm) | 105                |