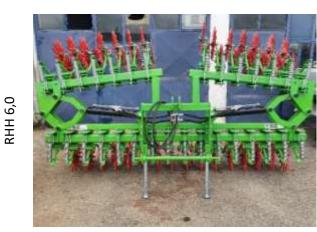

## MODEL RHH 6,0

THEREAD

· Cr

| Basic informations               |                    |
|----------------------------------|--------------------|
| Model                            | RHH 6,0            |
| Туре                             | carried            |
| Side section lifting             | hydraulic          |
| Width – transport (mm)           | 3300               |
| Width – working (mm)             | 6000               |
| Length (mm)                      | 1600               |
| Height (mm)                      | 1100               |
| Mass (kg)                        | 1500               |
| Demanded power (min. KS)         | 80                 |
| Working speed (km/h)             | < 20               |
| Working parts                    | star shaped wheels |
| Working parts No. (pcs)          | 60                 |
| Working parts diameter (mm)      | 500                |
| Dist. between working parts (mm) | 105                |