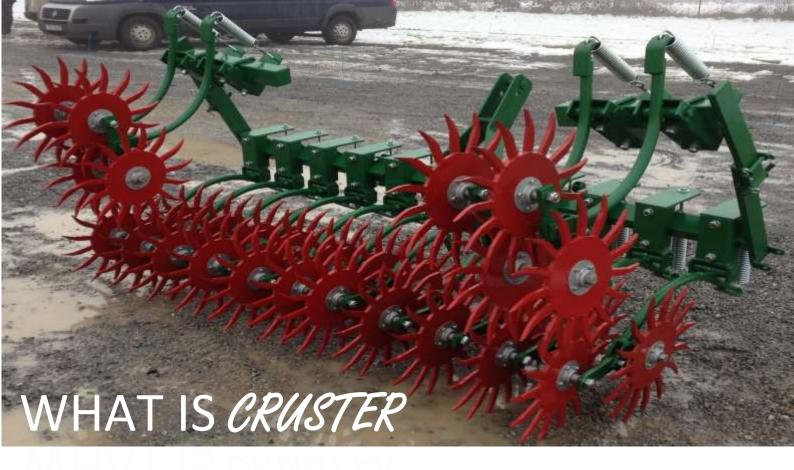

#### **CRUST BREAKING MACHINE**

£1

WY W

CEPTERE FILLER

CRUSTER is machine intended to break soil crust that slows down/holds up plant growth. Because of its constructional solutions it allows crust breaking, aeration and cultivation of plants even in later stages of plant development