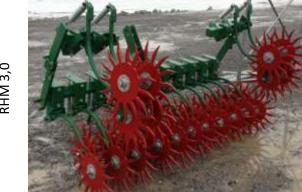

# MODEL RHM 3,0

| Basic informations               |                    |
|----------------------------------|--------------------|
| Model                            | RHM 3,0            |
| Туре                             | carried            |
| Side section lifting             | manual             |
| Width – transport (mm)           | 2300               |
| Width – working (mm)             | 3000               |
| Length (mm)                      | 1600               |
| Height (mm)                      | 1100               |
| Mass (kg)                        | 745                |
| Demanded power (min. KS)         | 35                 |
| Working speed (km/h)             | < 20               |
| Working parts                    | star shaped wheels |
| Working parts No. (pcs)          | 30                 |
| Working parts diameter (mm)      | 500                |
| Dist. between working parts (mm) | 105                |